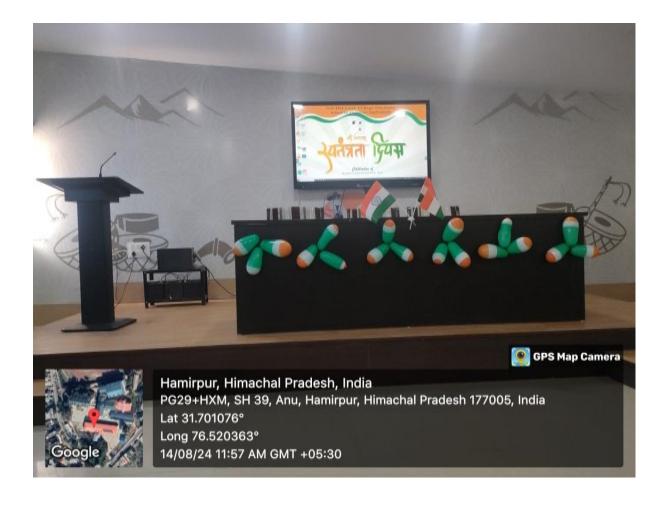

# **Independence Day Celebration**

The School of Computer Applications of Govt. College, Hamirpur, marked the 15<sup>th</sup> of August 2024 with a grand celebration of Independence Day, filled with enthusiasm, patriotic spirit, and a deep reverence for the nation's history. The event was skilfully coordinated by Prof.Lavli Rana, who played a pivotal role in bringing together students and faculty to honour this significant day.

Prof.Lavli Rana highlighted the profound meaning of Independence Day, urging students to reflect on the sacrifices made by countless freedom fighters who laid down their lives for the country's freedom. He emphasized the importance of upholding the values of democracy, unity, and responsibility in today's era. "Independence is not just a historical event; it is a living legacy that we must continue to nurture and protect," Prof. Rana said, inspiring the young minds to contribute positively to the nation's future.