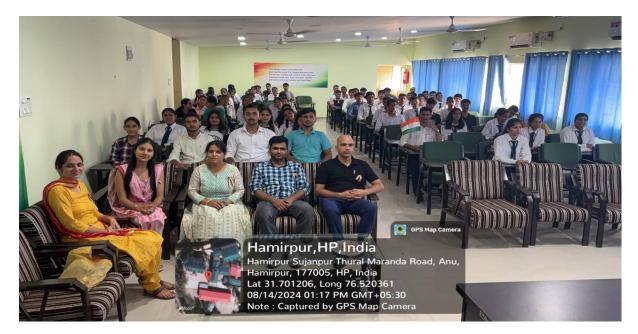

#### **Conclusion:**

The Independence Day celebration by school of computer application at Govt. College, Hamirpur, was a resounding success, leaving a lasting impact on all who attended. The event culminated with the singing of the national anthem, a moment that brought everyone together in a shared sense of pride and patriotism. The collective efforts of students, faculty, and coordinators like Prof.Lavli Rana, alongside the invaluable presence of faculty members such as Prof.Shilpa Bajaj, Prof. Pankaj Kumar, Prof.Madhuri Gupta, and Prof.ShilpaSoni, ensured that the celebration is both meaningful and memorable. The day served as a reminder of the enduring significance of independence and the responsibilities that come with it, inspiring all to continue working towards a better and stronger nation.