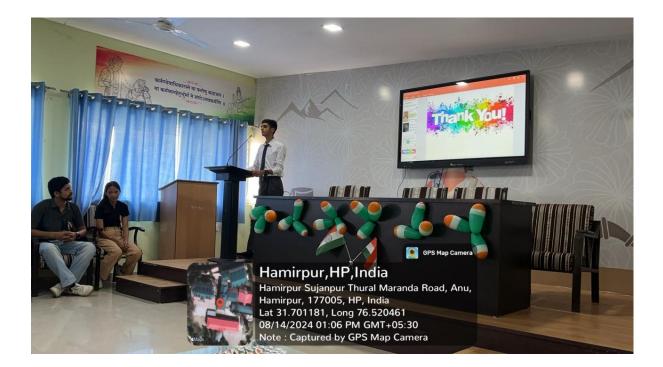

#### **Conclusion:**

The Independence Day celebration by school of computer application at Govt. College, Hamirpur, was a resounding success, leaving a lasting impact on all who attended. The event culminated with the singing of the national anthem, a moment that brought everyone together in a shared sense of pride and patriotism. The collective efforts of students, faculty, and coordinators like Prof.Lavli Rana, alongside the invaluable presence of faculty members such as Prof.Shilpa Bajaj, Prof. Pankaj Kumar, Prof.Madhuri Gupta, and Prof.ShilpaSoni, ensured that the celebration is both meaningful and memorable. The day served as a reminder of the enduring significance of independence and the responsibilities that come with it, inspiring all to continue working towards a better and stronger nation.