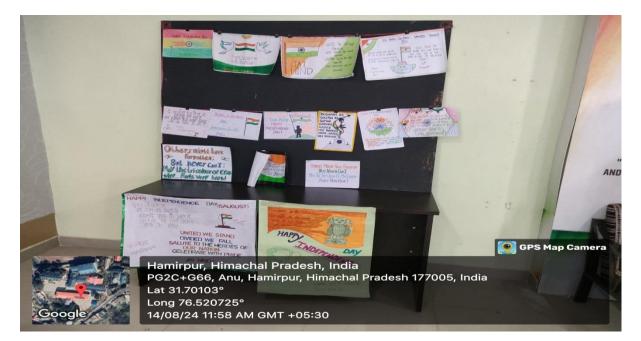

### **Slogan Writing:**

The Slogan Writing participation witnessed enthusiastic participation, with students like Palak, Vanshika, Kajal, Avantika, Sahil, Rahul, Shivang, Shivanshu, Harsh, Akansha, Neha, Muskan, Tamanna, Siyaand Rahul Rai showcasing their creativity. The slogans, rich in patriotic fervor, echoed the values of freedom, unity, and national pride.

## **Digital Poster Presentation:**

In the Digital Presentation participation, students like Abhinav, Rhythem, Mohit, Aryan, Sparsh, Abhayand Harsh demonstrated their technical prowess by crafting presentations that vividly illustrated India's journey to independence and its relevance in today's world. The presentations were a blend of historical narratives, modern perspectives, and creative storytelling.