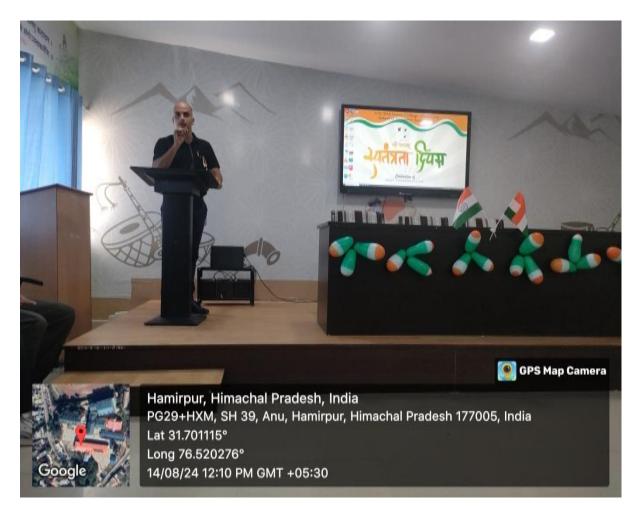

Vivek and Nancy, the dynamic hosts of the event, ensured that the program flowed smoothly and kept the audience engaged throughout. Their charismatic stage presence and eloquent introductions added a special touch to the celebrations. Vivek and Nancy not only maintained the energy of the event but also bridged the various segments seamlessly, making sure that each part of the program was given its due importance.