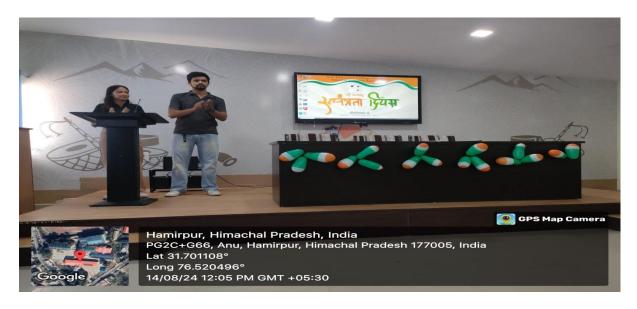

Vivek and Nancy, the dynamic hosts of the event, ensured that the program flowed smoothly and kept the audience engaged throughout. Their charismatic stage presence and eloquent introductions added a special touch to the celebrations. Vivek and Nancy not only maintained the energy of the event but also bridged the various segments seamlessly, making sure that each part of the program was given its due importance.

Hamirpur, Himachal Pradesh, India PG2C+G66, Anu, Hamirpur, Himachal Pradesh 177005, India Lat 31.701105° Long 76.520454° 14/08/24 12:33 PM GMT +05:30

Hamirpur, Himachal Pradesh, India PG2C+G66, Anu, Hamirpur, Himachal Pradesh 177005, India Lat 31.701106° Long 76.520313° 14/08/24 12:54 PM GMT +05:30