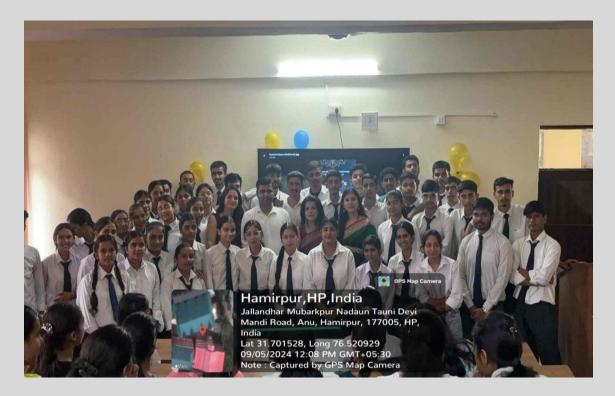

#### Introduction

On 5th September 2024, the School of Computer Applications organized a memorable Teacher's Day celebration to honor and appreciate the invaluable contributions of teachers to education and society. The event was attended by distinguished faculty members, including Prof.Lavli Rana (Coordinator), Prof.Shilpa Bajaj, Prof. Pankaj, Prof.Madhuri Gupta, Prof.ShilpaSoni. Teacher's Day, celebrated in honor of Dr.Sarvepalli Radhakrishnan's birthday, serves as a reminder of the vital role educator's play in shaping the future of the nation.