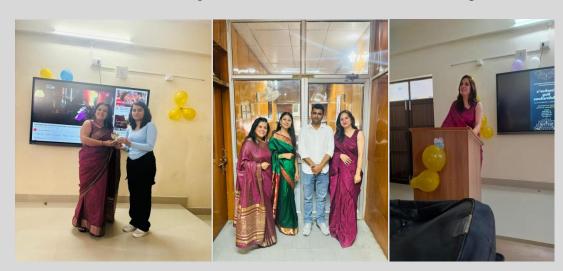

### 4. Acknowledgment of Teachers' Contribution

Each professor in attendance was acknowledged for their tireless efforts and dedication to the holistic development of their students. Special mentions were made of the unique contributions of each faculty member, recognizing the diversity of teaching styles and the impact they have had on the academic and personal growth of the students.

#### Conclusion

The Teacher's Day celebration at the School of Computer Applications was a resounding success, filled with respect, appreciation, and heartfelt moments. Prof.Lavli Rana's motivational speech set the tone for the event, inspiring both students and faculty to continue their journey of knowledge with enthusiasm and commitment. The activities and student performances added a touch of joy and camaraderie, making the event memorable for all who attended. The day was a true celebration of the bond between students and teachers, emphasizing the lasting impact of educators in shaping the future. This celebration not only honored the teaching faculty but also strengthened the sense of community within the school, reminding everyone of the importance of education and the powerful role teachers play in shaping future generations.