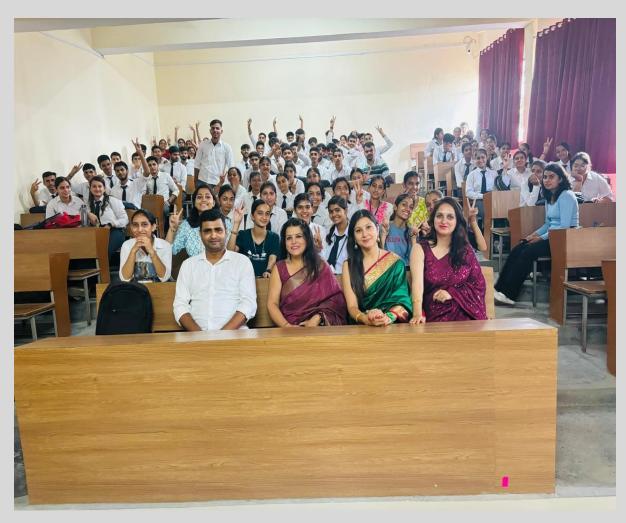

# Report On Teacher's Day Celebration

#### Introduction

On 5th September 2024, the School of Computer Applications organized a memorable Teacher's Day celebration to honor and appreciate the invaluable contributions of teachers to education and society. The event was attended by distinguished faculty members, including Prof.Lavli Rana (Coordinator), Prof.Shilpa Bajaj, Prof. Pankaj, Prof.Madhuri Gupta, Prof.ShilpaSoni. Teacher's Day, celebrated in honor of Dr.Sarvepalli Radhakrishnan's birthday, serves as a reminder of the vital role educator's play in shaping the future of the nation.

## 2. Faculty Participation in Activities

The celebration was marked by various fun-filled activities that brought students and teachers together. In a refreshing departure from their usual roles, the faculty members actively participated in interactive games and activities. The participation of professors, including Prof.Shilpa Bajaj, Prof. Pankaj, Prof.Madhuri Gupta, and Prof.ShilpaSoni, created a lively and cheerful atmosphere. These activities helped to break down barriers, allowing teachers and students to bond on a more personal level.

## 3. Student Performances and Cake-Cutting Ceremony

In a gesture of appreciation and affection, students organized a cake-cutting ceremony to celebrate the day with their mentors. The ceremony was a joyous moment, symbolizing the sweet bond between students and teachers. Students also performed various acts, including poetry recitations and musical performances, to express their gratitude toward the faculty. These performances were met with applause and appreciation from the teachers, further enriching the celebratory atmosphere.