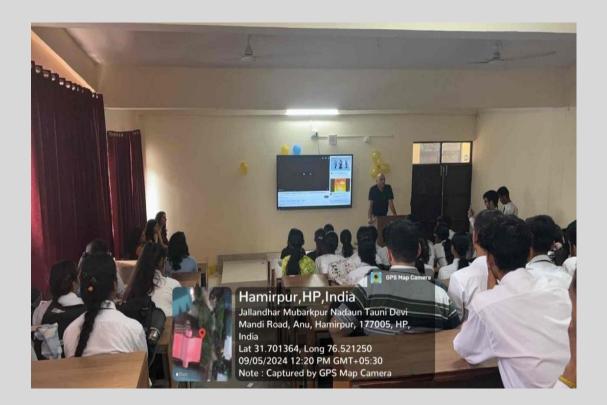

#### 1. Motivational Speech by Prof.Lavli Rana

Prof.Lavli Rana addressed the students and faculty with an uplifting and heartfelt speech. He emphasized the critical importance of teachers in shaping not only academic success but also the character and life choices of students. He encouraged students to recognize their teachers as lifelong mentors and advised them to always keep learning, even beyond the confines of the classroom. Prof. Rana's speech ignited a sense of motivation among the students and a renewed sense of purpose among the teachers, fostering a deeper connection between them.

## 2. Faculty Participation in Activities

The celebration was marked by various fun-filled activities that brought students and teachers together. In a refreshing departure from their usual roles, the faculty members actively participated in interactive games and activities. The participation of professors, including Prof.Shilpa Bajaj, Prof. Pankaj, Prof.Madhuri Gupta, and Prof.ShilpaSoni, created a lively and cheerful atmosphere. These activities helped to break down barriers, allowing teachers and students to bond on a more personal level.