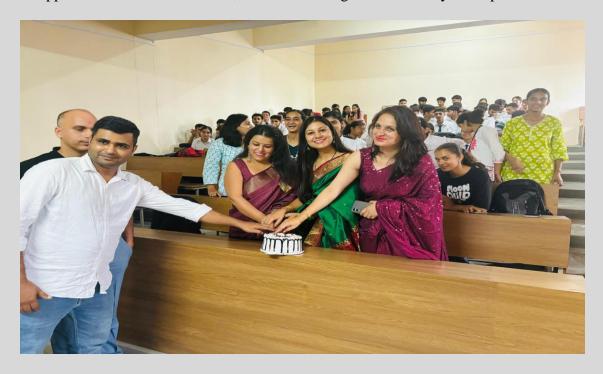

## 3. Student Performances and Cake-Cutting Ceremony

In a gesture of appreciation and affection, students organized a cake-cutting ceremony to celebrate the day with their mentors. The ceremony was a joyous moment, symbolizing the sweet bond between students and teachers. Students also performed various acts, including poetry recitations and musical performances, to express their gratitude toward the faculty. These performances were met with applause and appreciation from the teachers, further enriching the celebratory atmosphere.