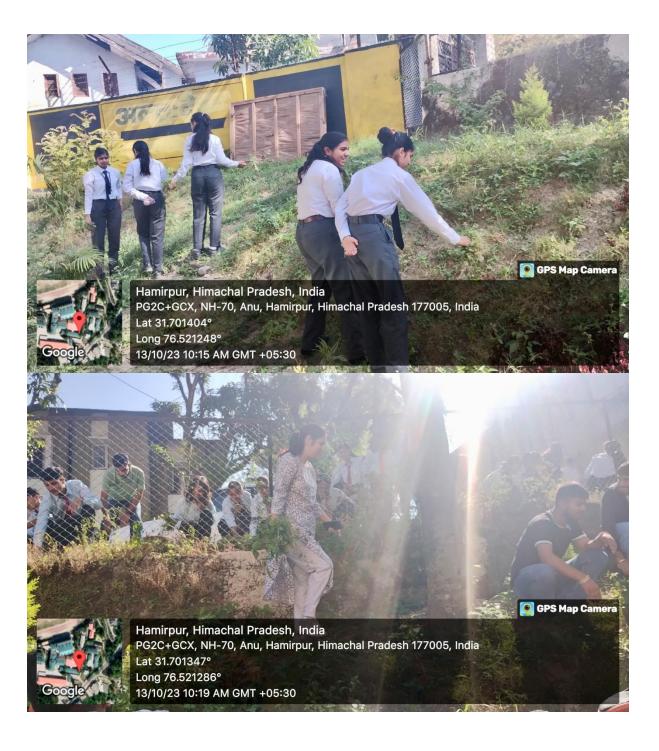

## The students of BCA and BBA carried out cleanliness drive under the initiative of NSCBM Govt. College Hamirpur on October 13, 2023. Students clean the Navgrah Vatika under the program

"एक कदम स्वच्छता की ओर"