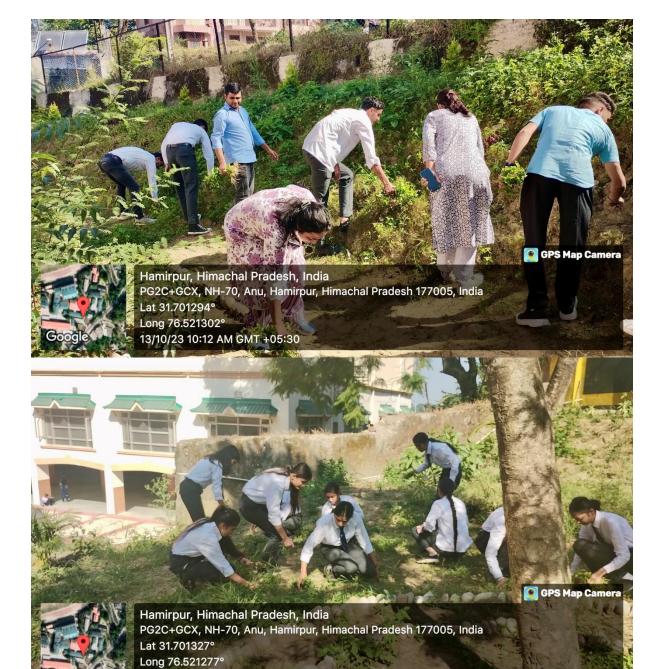

## The students of BCA and BBA carried out cleanliness drive under the initiative of NSCBM Govt. College Hamirpur on October 13, 2023. Students clean the Navgrah Vatika under the program

"एक कदम स्वच्छता की ओर"

💽 GPS Map Camera

Hamirpur, Himachal Pradesh, India PG2C+GCX, NH-70, Anu, Hamirpur, Himachal Pradesh 177005, India Lat 31.701294° Long 76.521302°

13/10/23 10:12 AM GMT +05:30

The Whole program was carried out under the supervision of Principal Sir and staff members of BCA and BBA.