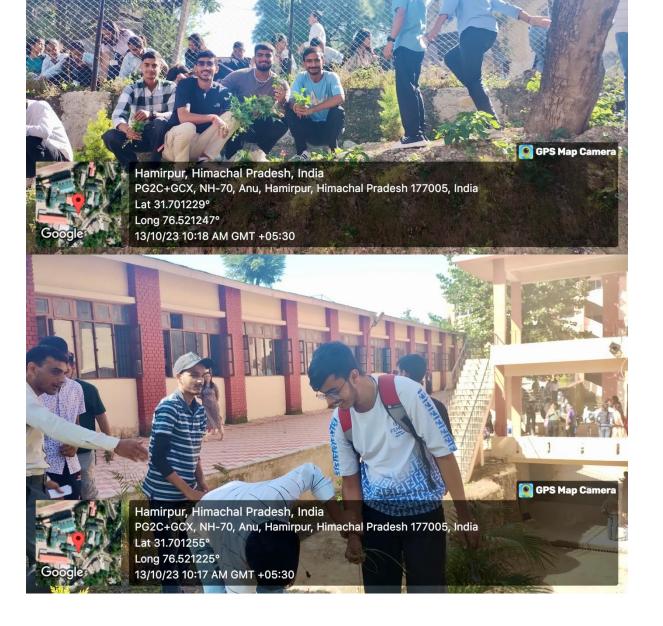

## The students of BCA and BBA carried out cleanliness drive under the initiative of NSCBM Govt. College Hamirpur on October 13, 2023. Students clean the Navgrah Vatika under the program

"एक कदम स्वच्छता की ओर"