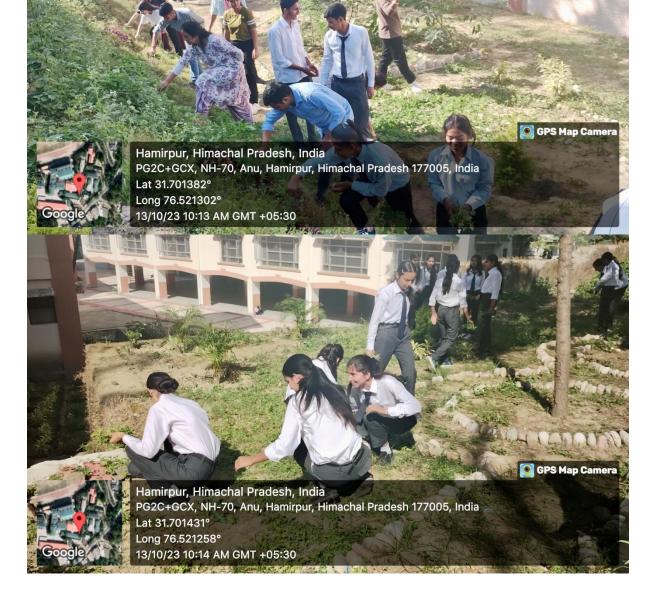

## The students of BCA and BBA carried out cleanliness drive under the initiative of NSCBM Govt. College Hamirpur on October 13, 2023. Students clean the Navgrah Vatika under the program

"एक कदम स्वच्छता की ओर"

Hamirpur, Himachal Pradesh, India PG2C+GCX, NH-70, Anu, Hamirpur, Himachal Pradesh 177005, India Lat 31.701435° Long 76.521291° 13/10/23 10:14 AM GMT +05:30 💽 GPS Map Camera

💽 GPS Map Came

Hamirpur, Himachal Pradesh, India PG2C+GCX, NH-70, Anu, Hamirpur, Himachal Pradesh 177005, India Lat 31.701383° Long 76.521306° 13/10/23 10:13 AM GMT +05:30

Hamirpur, Himachal Pradesh, India PG2C+GCX, NH-70, Anu, Hamirpur, Himachal Pradesh 177005, India Lat 31.701229° Long 76.521247° 13/10/23 10:18 AM GMT +05:30 💽 GPS Map Camera

💽 GPS Map Camera

Hamirpur, Himachal Pradesh, India PG2C+GCX, NH-70, Anu, Hamirpur, Himachal Pradesh 177005, India Lat 31.701431° Long 76.521258° 13/10/23 10:14 AM GMT +05:30