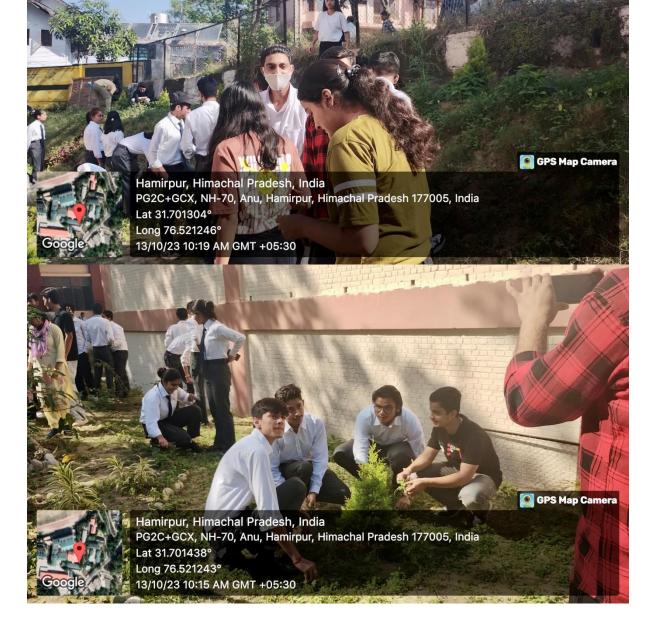

## The students of BCA and BBA carried out cleanliness drive under the initiative of NSCBM Govt. College Hamirpur on October 13, 2023. Students clean the Navgrah Vatika under the program

"एक कदम स्वच्छता की ओर"