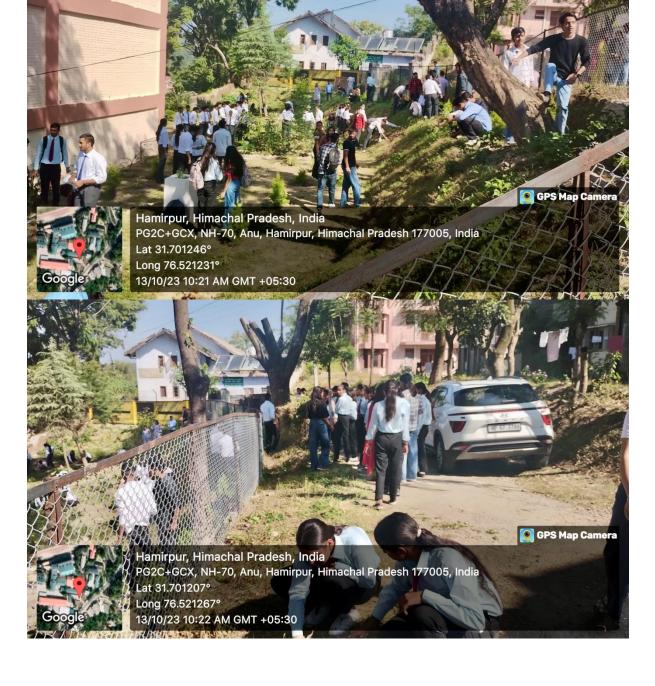

## The students of BCA and BBA carried out cleanliness drive under the initiative of NSCBM Govt. College Hamirpur on October 13, 2023. Students clean the Navgrah Vatika under the program

"एक कदम स्वच्छता की ओर"

💽 GPS Map Camera

Hamirpur, Himachal Pradesh, India PG2C+GCX, NH-70, Anu, Hamirpur, Himachal Pradesh 177005, India Lat 31.701294° Long 76.521302°

13/10/23 10:12 AM GMT +05:30

The Whole program was carried out under the supervision of Principal Sir and staff members of BCA and BBA.