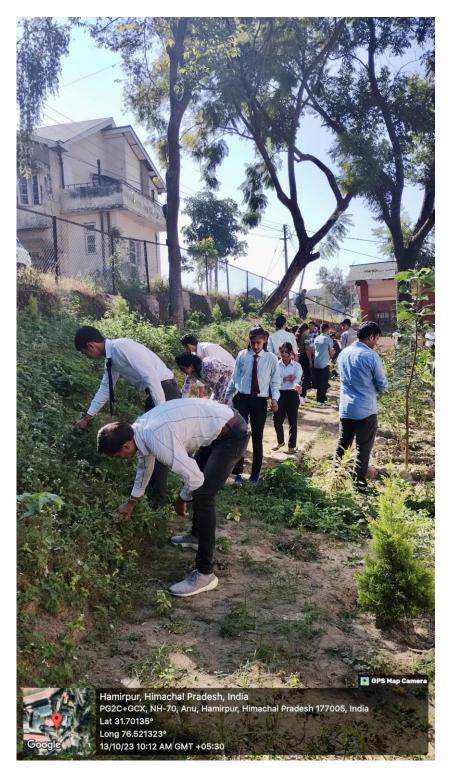

## The students of BCA and BBA carried out cleanliness drive under the initiative of NSCBM Govt. College Hamirpur on October 13, 2023. Students clean the Navgrah Vatika under the program

"एक कदम स्वच्छता की ओर"