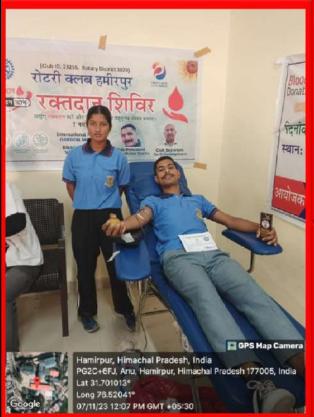

Venue:

**NSCBM Govt. College Hamirpur** 

**Blood Donated By** 

**NCC CADETS; ANO; TEACHERS** 

on

7<sup>th</sup> November, 2023

**Jointly Organized By** 

NCC UNIT; NSS Unit; R&R Unit;

NSCBM Govt. College Hamirpur

&

Dr. Radha Krishnan Govt. Medical College Hamirpur

&

**Rotary Club Hamirpur** 

on

7<sup>th</sup> November, 2023
Total No. of Blood Donors: 58