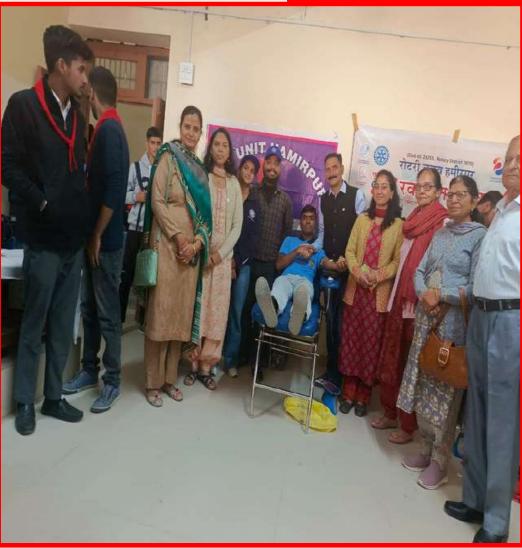

Venue:

**NSCBM Govt. College Hamirpur** 

**Blood Donated By** 

**NCC CADETS; ANO; TEACHERS** 

on

7<sup>th</sup> November, 2023

**Jointly Organized By** 

NCC UNIT; NSS Unit; R&R Unit;

NSCBM Govt. College Hamirpur

&

Dr. Radha Krishnan Govt. Medical College Hamirpur

&

**Rotary Club Hamirpur** 

on

7<sup>th</sup> November, 2023
Total No. of Blood Donors: 58