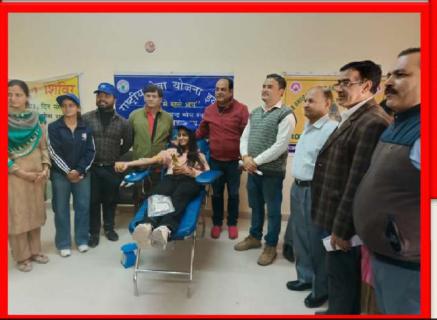

Venue:

**NSCBM Govt. College Hamirpur** 

**Blood Donated By** 

**NCC CADETS; ANO; TEACHERS** 

on

7<sup>th</sup> November, 2023

**Jointly Organized By** 

NCC UNIT; NSS Unit; R&R Unit;

NSCBM Govt. College Hamirpur

&

Dr. Radha Krishnan Govt. Medical College Hamirpur

&

**Rotary Club Hamirpur** 

on

7<sup>th</sup> November, 2023
Total No. of Blood Donors: 58