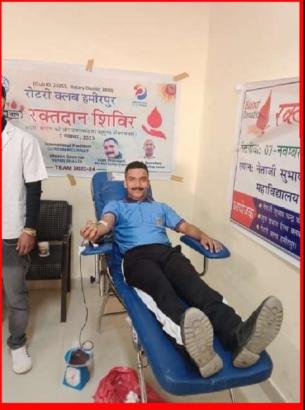

Venue:

**NSCBM Govt. College Hamirpur** 

**Blood Donated By** 

**NCC CADETS; ANO; TEACHERS** 

on

7<sup>th</sup> November, 2023

**Jointly Organized By** 

NCC UNIT; NSS Unit; R&R Unit;

NSCBM Govt. College Hamirpur

&

Dr. Radha Krishnan Govt. Medical College Hamirpur

&

**Rotary Club Hamirpur** 

on

7<sup>th</sup> November, 2023
Total No. of Blood Donors: 58