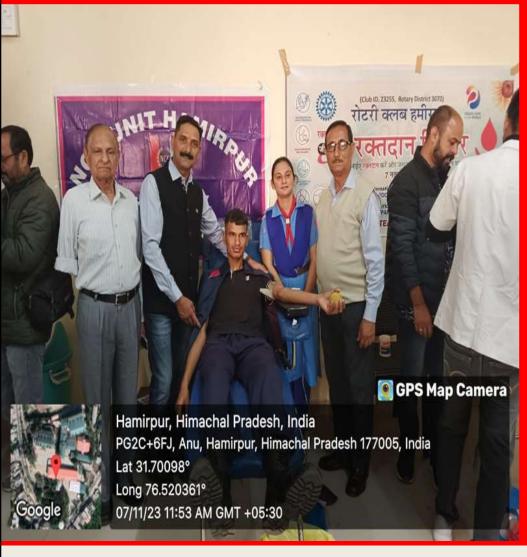

Venue:

**NSCBM Govt. College Hamirpur** 

**Blood Donated By** 

**NCC CADETS; ANO; TEACHERS** 

on

7<sup>th</sup> November, 2023

**Jointly Organized By** 

NCC UNIT; NSS Unit; R&R Unit;

NSCBM Govt. College Hamirpur

&

Dr. Radha Krishnan Govt. Medical College Hamirpur

&

**Rotary Club Hamirpur** 

on

7<sup>th</sup> November, 2023
Total No. of Blood Donors: 58