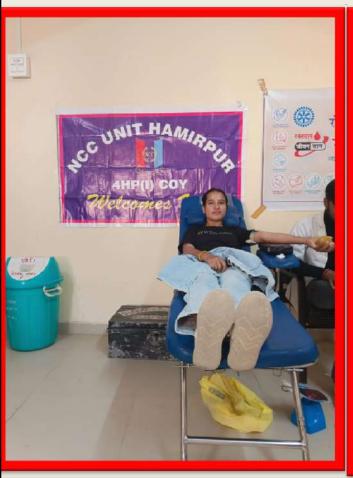

Venue:

**NSCBM Govt. College Hamirpur** 

**Blood Donated By** 

**NCC CADETS; ANO; TEACHERS** 

on

7<sup>th</sup> November, 2023

**Jointly Organized By** 

NCC UNIT; NSS Unit; R&R Unit;

NSCBM Govt. College Hamirpur

&

Dr. Radha Krishnan Govt. Medical College Hamirpur

&

**Rotary Club Hamirpur** 

on

7<sup>th</sup> November, 2023
Total No. of Blood Donors: 58