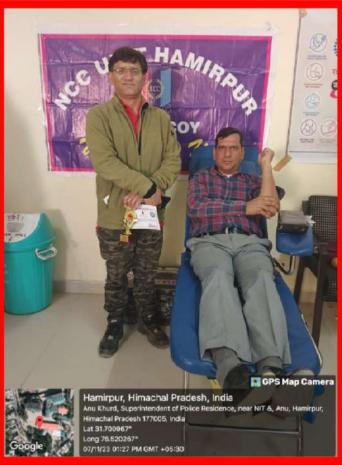

Venue:

**NSCBM Govt. College Hamirpur** 

**Blood Donated By** 

**NCC CADETS; ANO; TEACHERS** 

on

7<sup>th</sup> November, 2023

**Jointly Organized By** 

NCC UNIT; NSS Unit; R&R Unit;

NSCBM Govt. College Hamirpur

&

Dr. Radha Krishnan Govt. Medical College Hamirpur

&

**Rotary Club Hamirpur** 

on

7<sup>th</sup> November, 2023
Total No. of Blood Donors: 58