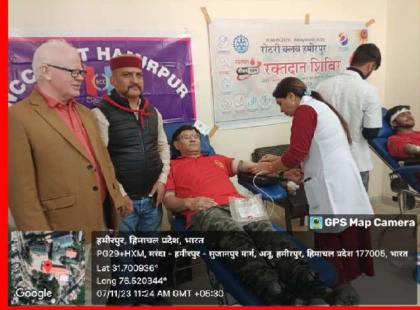

Venue:

**NSCBM Govt. College Hamirpur** 

**Blood Donated By** 

**NCC CADETS; ANO; TEACHERS** 

on

7<sup>th</sup> November, 2023

**Jointly Organized By** 

NCC UNIT; NSS Unit; R&R Unit;

NSCBM Govt. College Hamirpur

&

Dr. Radha Krishnan Govt. Medical College Hamirpur

&

**Rotary Club Hamirpur** 

on

7<sup>th</sup> November, 2023
Total No. of Blood Donors: 58