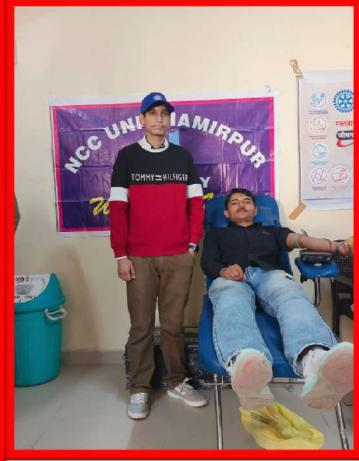

Venue:

**NSCBM Govt. College Hamirpur** 

**Blood Donated By** 

**NCC CADETS; ANO; TEACHERS** 

on

7<sup>th</sup> November, 2023

**Jointly Organized By** 

NCC UNIT; NSS Unit; R&R Unit;

NSCBM Govt. College Hamirpur

&

Dr. Radha Krishnan Govt. Medical College Hamirpur

&

**Rotary Club Hamirpur** 

on

7<sup>th</sup> November, 2023
Total No. of Blood Donors: 58