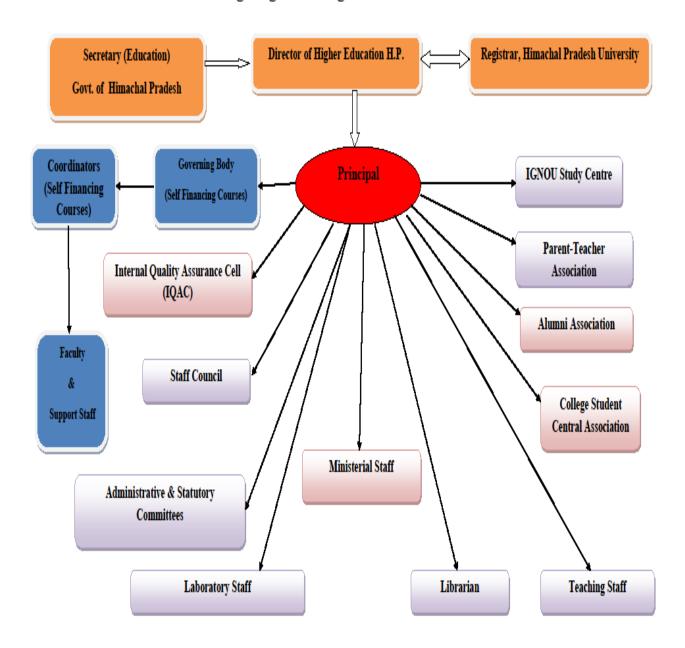

## Organogram : Organizational Structure

Figure 1: Hierarchical Organizational Structure and Decision-Making Process