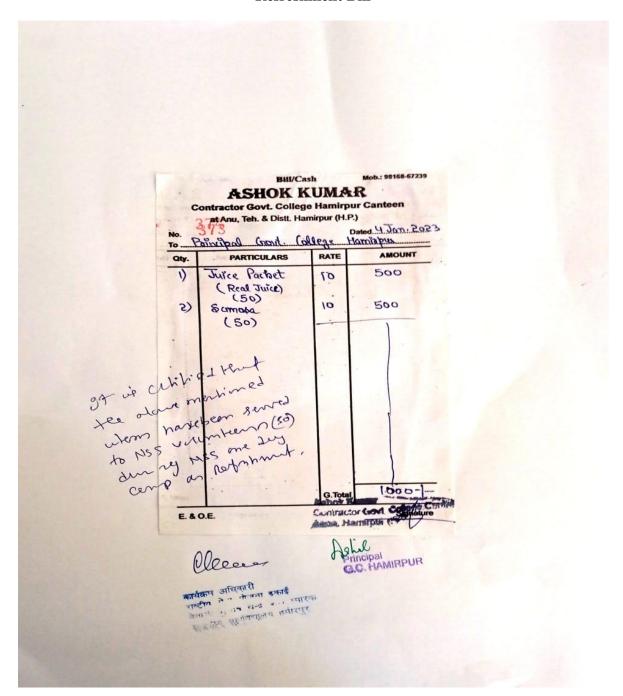

#### **Refreshment Bill**

A one day camp for environment conservation was organised on 4th January 2023 at Any Kalaan by NSS unit of NSCBM College Hamispur. In this camp, 59 students posticipated valunterily for various cleanliness activities like Reducing of garbage, Proper waste disposal & preserving local habitat. 3 Baculty members were also present during this camp.