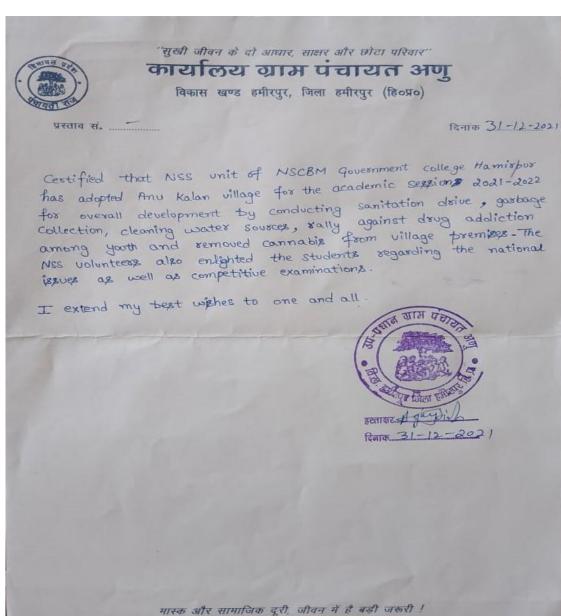

#### **Appreciation Letter from Gram Panchayat**

#### **Refreshment Bill**

A one day camp for environment conservation was organised on 4th January 2023 at Any Kalaan by NSS unit of NSCBM College Hamispur. In this camp, 59 students posticipated valunterily for various cleanliness activities like Reducing of garbage, Proper waste disposal & preserving local habitat. 3 Baculty members were also present during this camp.