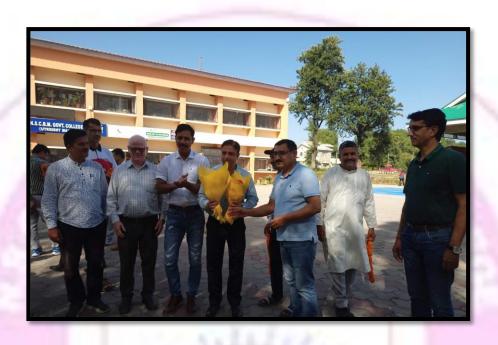

### **PTA SESSION 2021-22**

PTA general meeting for the session 2021-22 was held on 18-10-21 in the conference hall under the chairmanship of worthy principal/patron. Agendas for the new sessions were suggested and elections of the new members were held. Dr. Manoj Kumar was

appointed as the President of the new committee and Sh. Ajay Kumar was appointed as the Vice President of the committee.