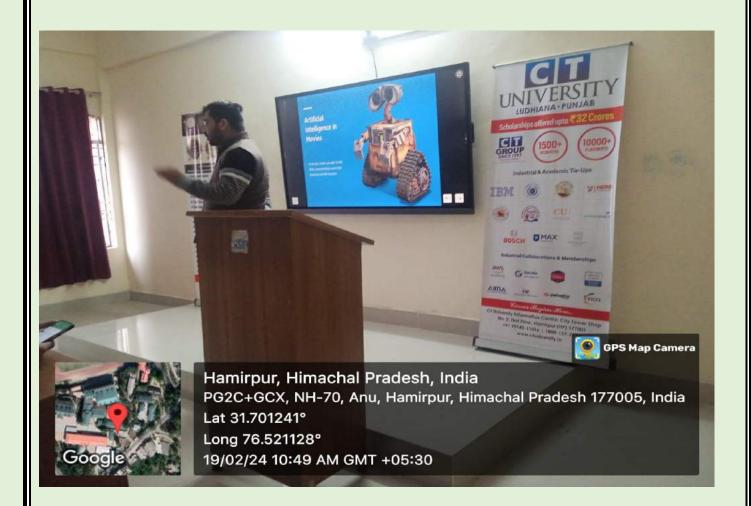

One day workshop on Data Science was organised by HEIS in Collaboration with C T
University on 19-02-2024, 10:00 to 12:00 AM for Final year/ 6<sup>th</sup> Sem. Student of
BBA/BCA/PGDCA.

Mr. Ravi Kaushal (Director Academics) and Mr. Rohit Kumar (Assistant Manager Marketing) was the resource Person. The areas Covered in workshop are Cyber security and Artificial Intelligence.

The areas Covered in workshop are Cyber security and Artificial Intelligence. In the workshop students expanded their knowledge and learned about the concept of cyber security and artificial Intelligence. Students also learned about Data Science and data analytics. At the end interactive session was held with students and Resource person.