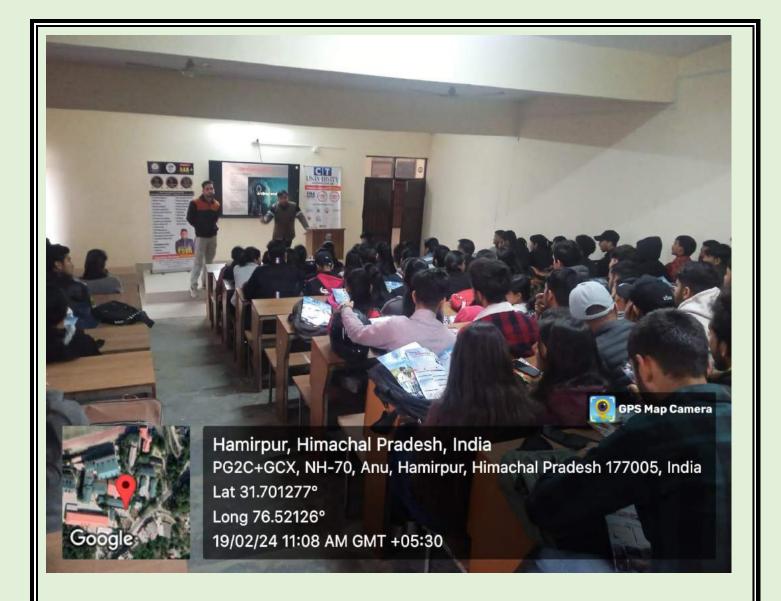

One day workshop on Data Science was organised by HEIS in Collaboration with C T
University on 19-02-2024, 10:00 to 12:00 AM for Final year/ 6<sup>th</sup> Sem. Student of
BBA/BCA/PGDCA.

Mr. Ravi Kaushal (Director Academics) and Mr. Rohit Kumar (Assistant Manager Marketing) was the resource Person. The areas Covered in workshop are Cyber security and Artificial Intelligence.

The areas Covered in workshop are Cyber security and Artificial Intelligence. In the workshop students expanded their knowledge and learned about the concept of cyber security and artificial Intelligence. Students also learned about Data Science and data analytics. At the end interactive session was held with students and Resource person.