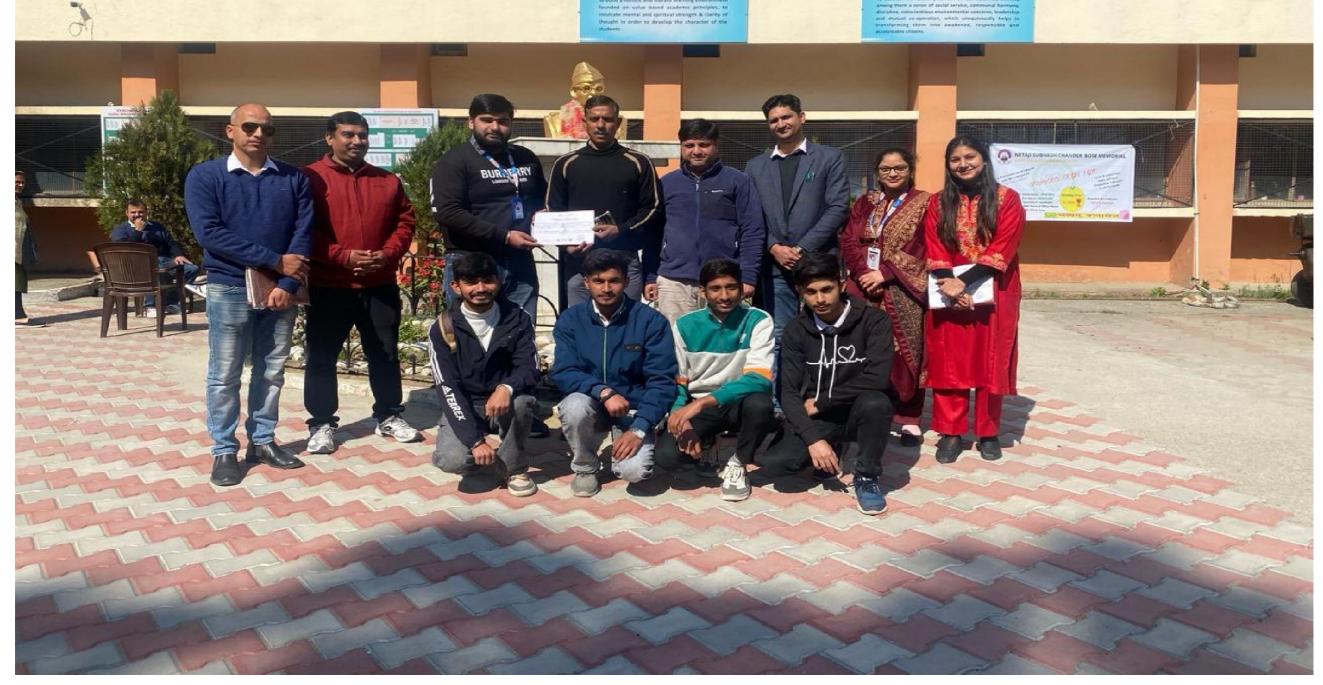

#### **REPORT ON ONE DAY WORKSHOP**

One day workshop on Weather Apps was held by Excellence Technology on 28-02-2024, for the Students of BCA and PGDCA. Prof. Lavli Rana (Coordinator HEIS) and the faculty members Asst. Prof. Madhuri Gupta, Asst. Prof. Pankaj Kumar and Asst. Prof. Shilpa Bajaj also attended the workshop. Mrs. Madhubala (Web Developer) and Mr. Jatin (Social Media Planner) were the resource Person. The areas Covered in workshop were HTML, CSS, React JS and Digital Marketing. In the workshop, students expanded their knowledge and learned about the concept of Graphic Design, Web Design, React Js. The interactive session was held with students and Resource person.