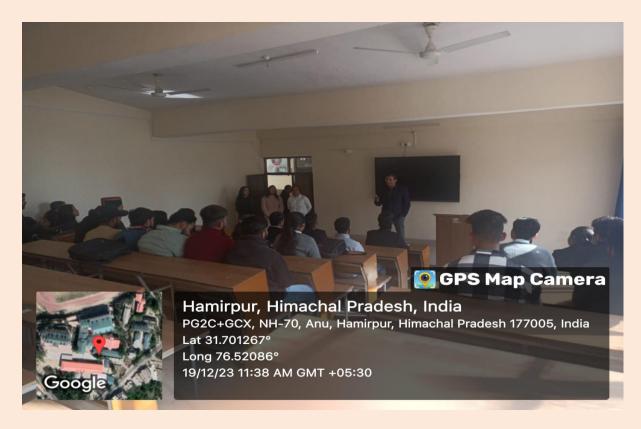

Hamirpur, Himachal Pradesh, India PG2C+GCX, NH-70, Anu, Hamirpur, Himachal Pradesh 177005, India Lat 31.701406° Long 76.520844° 19/12/23 11:38 AM GMT +05:30

**GPS Map Camera** 

Mr. Rakesh Sukhija (Deputy Chief Manager) interact with BBA students