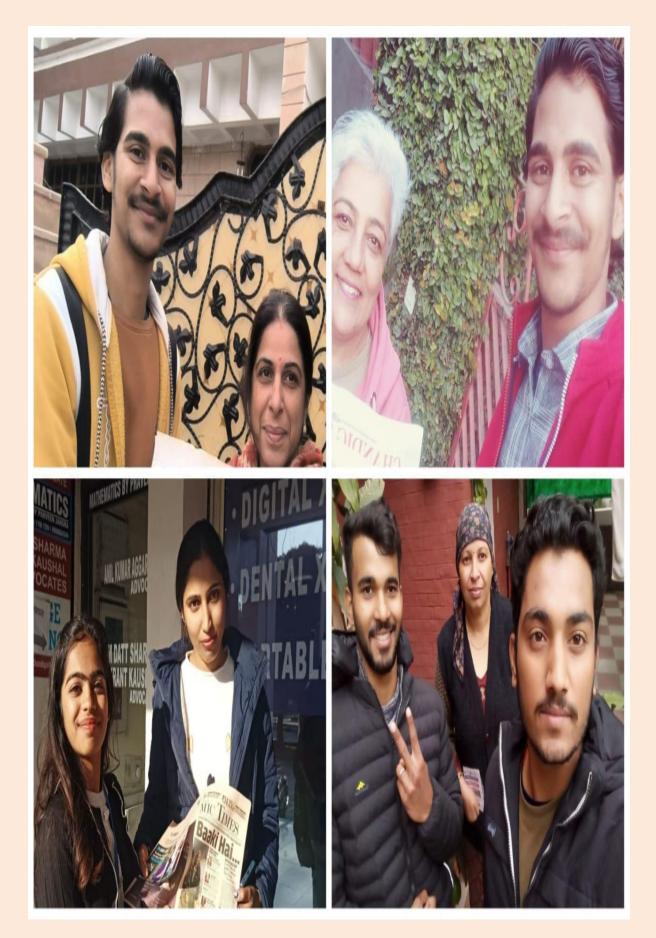

Internship students with THE TIMES OF INDIA newspaper readers

Students achieve Star Performer certificates

Student achieve Star Performer, Super Intern, Win Forward March Contest, Awesome Performer, High Performer, Student Of The Internship 2024 Certificate & Trophy, With THE TIMES OF INDIA BAG