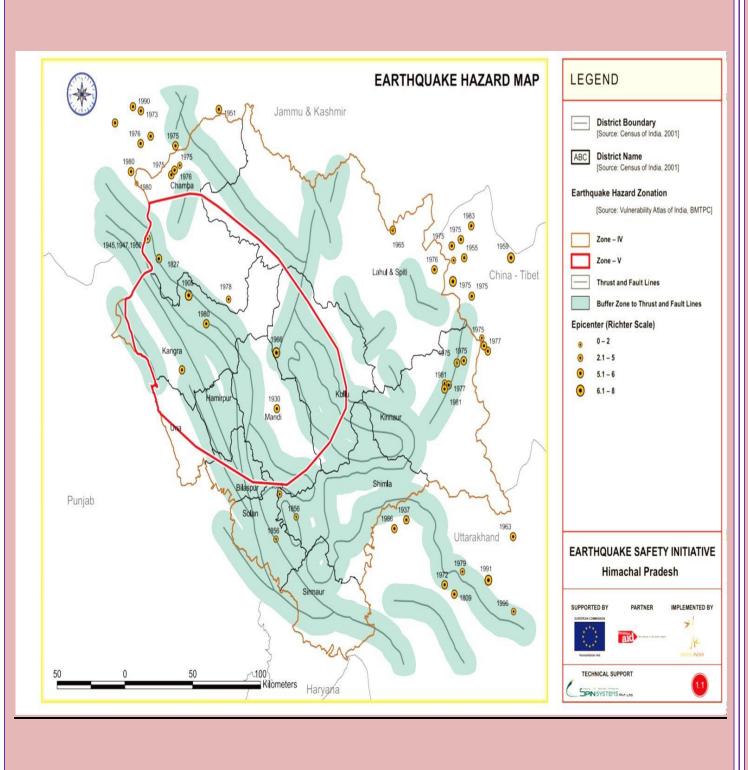

Chamba, Kullu, Kangra, Una, Hamirpur, Mandi, and Bilaspur Districts lie in Zone V. The remaining districts of Lahual and Spiti, Kinnaur, Shimla, Solan and Sirmaur lie in **Zone IV**. Since the earthquake data base in India is still incomplete, especially with regards to earthquakes prior to the historical period (before 1800A.D.), these zones offer a rough guide of the earthquake hazard in any particular region and need to be regularly updated.