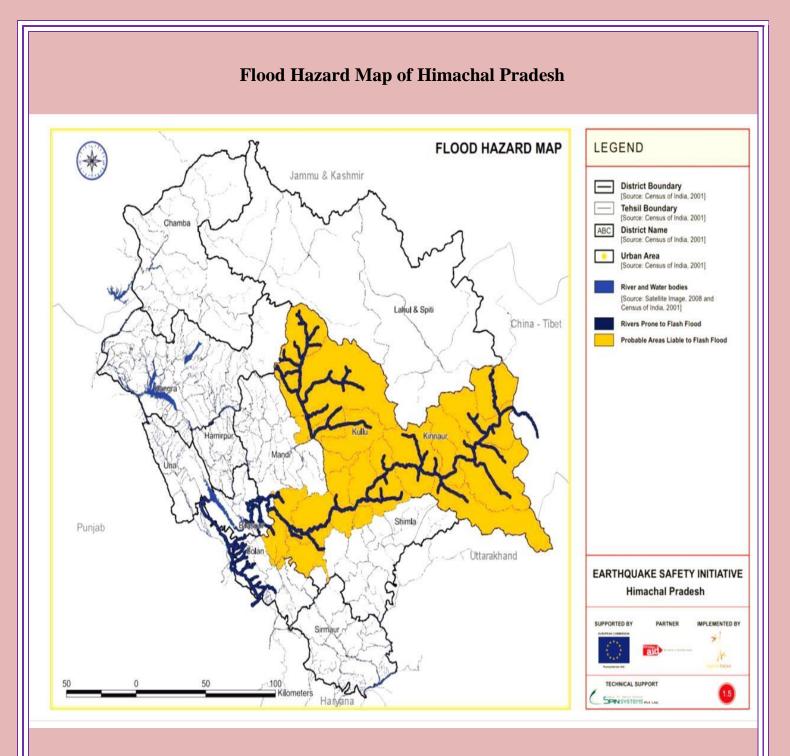

Beas River is the only river passing close to the boundary of Hamirpur district. As the college is situated nearly 25Km from the river so there is no chance of flash flood due to river. Also there is no nullah or rivulet near the college so the chances of flood are rare.