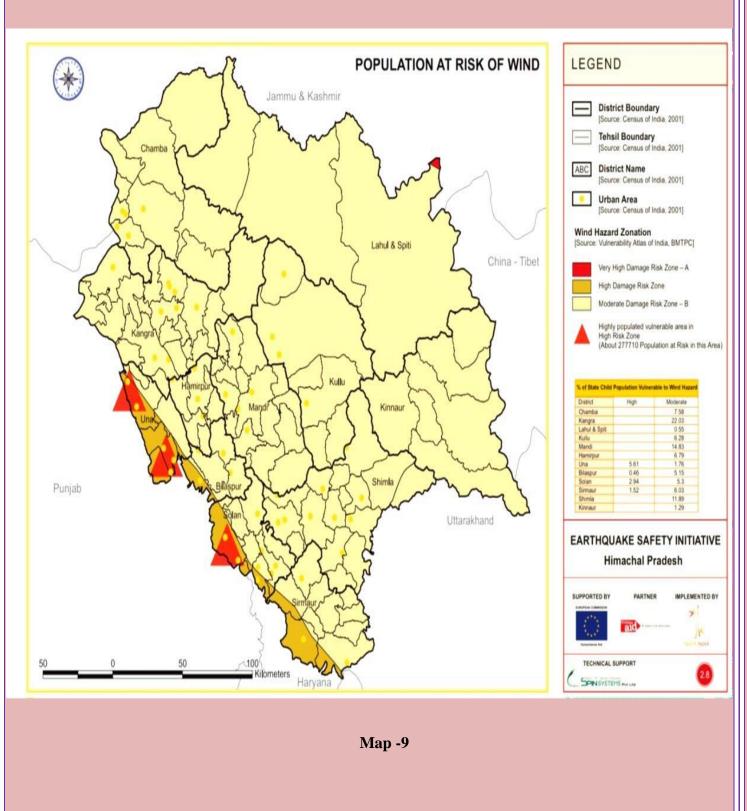

#### **Objectives of Disaster Management in NSCBM Govt. College, Hamirpur**

- As the college falls in the High Intensity Earth Quake Zone and High speed winds / localized thunderstorm can affect the life and property of the college therefore the plan focuses on pre disaster, during disaster and post disaster steps to be taken in case a disaster occurs.
- In case of any fire break out due to internal and external electrical or other causes, the plan focuses on pre disaster and practical steps to be taken during disaster and after disaster.
- As the college is located on a busy road and has two main gates college Disaster Management plans focuses on to take adequate measures to avoid road Accident.
- Some measures to deal with the biological disaster like Covid-19 has also been included
- To plan adequate steps to be taken before during and after; if any disaster occurs.

#### Hazard Risks in the College:

- 1. Earthquake
- 2. High Intensity Winds & Localized Thunderstorm
- 3. Flood
- 4. Road accident
- 5. Stampede in case of any emergency
- 6. Fire/chemical accident
- 7. Biological disaster like Covid-19