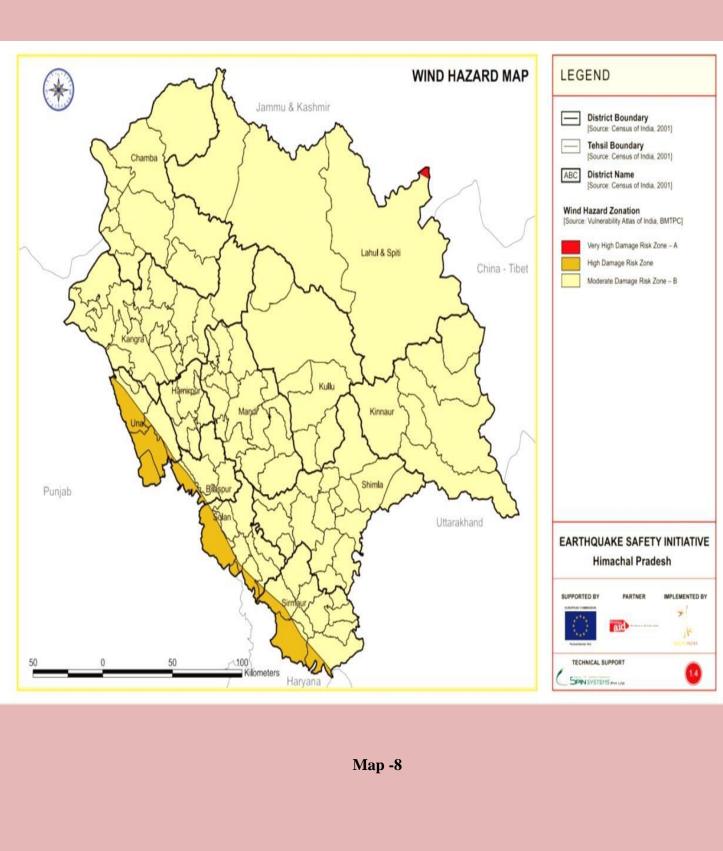

#### **Objectives of Disaster Management in NSCBM Govt. College, Hamirpur**

- As the college falls in the High Intensity Earth Quake Zone and High speed winds / localized thunderstorm can affect the life and property of the college therefore the plan focuses on pre disaster, during disaster and post disaster steps to be taken in case a disaster occurs.
- In case of any fire break out due to internal and external electrical or other causes, the plan focuses on pre disaster and practical steps to be taken during disaster and after disaster.
- As the college is located on a busy road and has two main gates college Disaster Management plans focuses on to take adequate measures to avoid road Accident.
- Some measures to deal with the biological disaster like Covid-19 has also been included
- To plan adequate steps to be taken before during and after; if any disaster occurs.

#### Hazard Risks in the College:

- 1. Earthquake
- 2. High Intensity Winds & Localized Thunderstorm
- 3. Flood
- 4. Road accident
- 5. Stampede in case of any emergency
- 6. Fire/chemical accident
- 7. Biological disaster like Covid-19