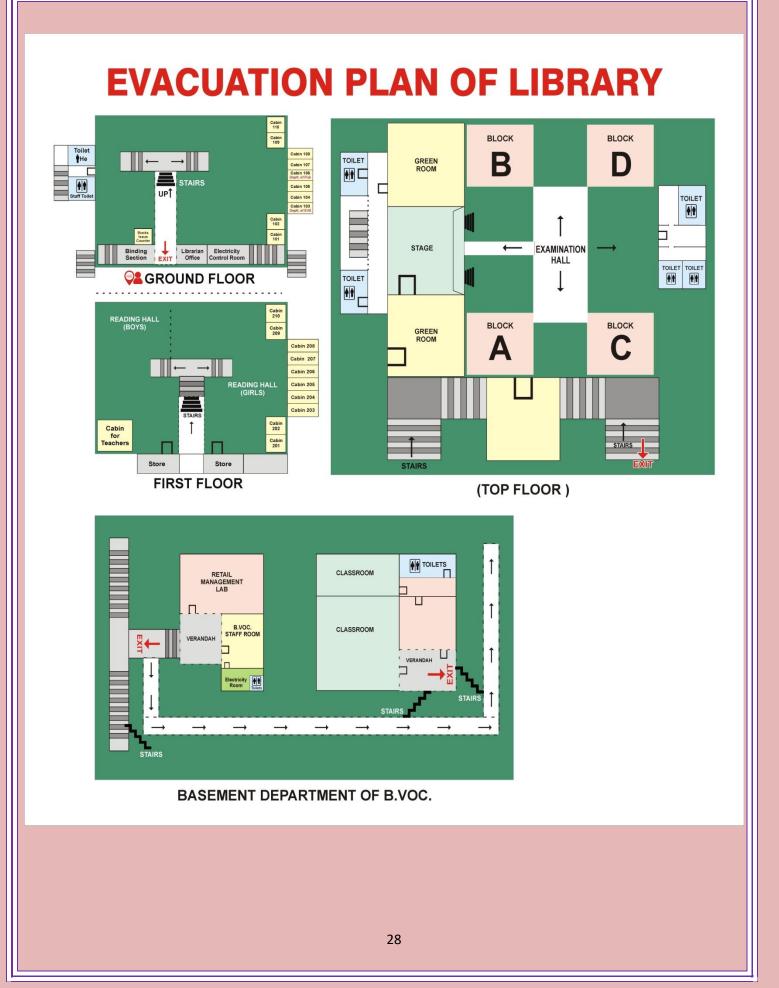

| Thick ropes                              | 02        | 05              |
| Torch                                    | 02        | 04              |
| First-aid-box                            | 02        | 04              |
| Temporary Shelter /Tents and Tarpaulins) | Nil       | 02              |
| Fire Extinguishers                       | 24        | 10              |
| Alert Alarm                              | Nil       | 01              |
| Wheel Chairs                             | 01        | 02              |
| Reflectors                               | Nil       | 02              |

# **Evacuation Plan of NSCBM Govt. College, Hamirpur**

Detailed map (Plan) showing all the rooms, labs and washrooms, staircase and exit points has been displayed in each building of the college.





# **EVACUATION PLAN OF KARGIL BHAWAN**





# Location of NSCBM Govt. College Hamirpur in Relation to Medical College, Police Station and Fire Station

Medical college, Police Station and Fire Station are located within 4 Km from the College and can be reached within 10 minutes.







## Awareness Generation and Sensitization.

Disaster Management Cell has been established since 2022 in the college and it is functional to till date. From time to time it conducts different programmes and mock drills on disaster management. Disaster Management & Disaster Risks Reduction courses are studied by the Geography and Public Administration students. Disaster management plan is annually reviewed by the Disaster Management Core Committee and necessary changes are included. NCC, NSS and Rangers &