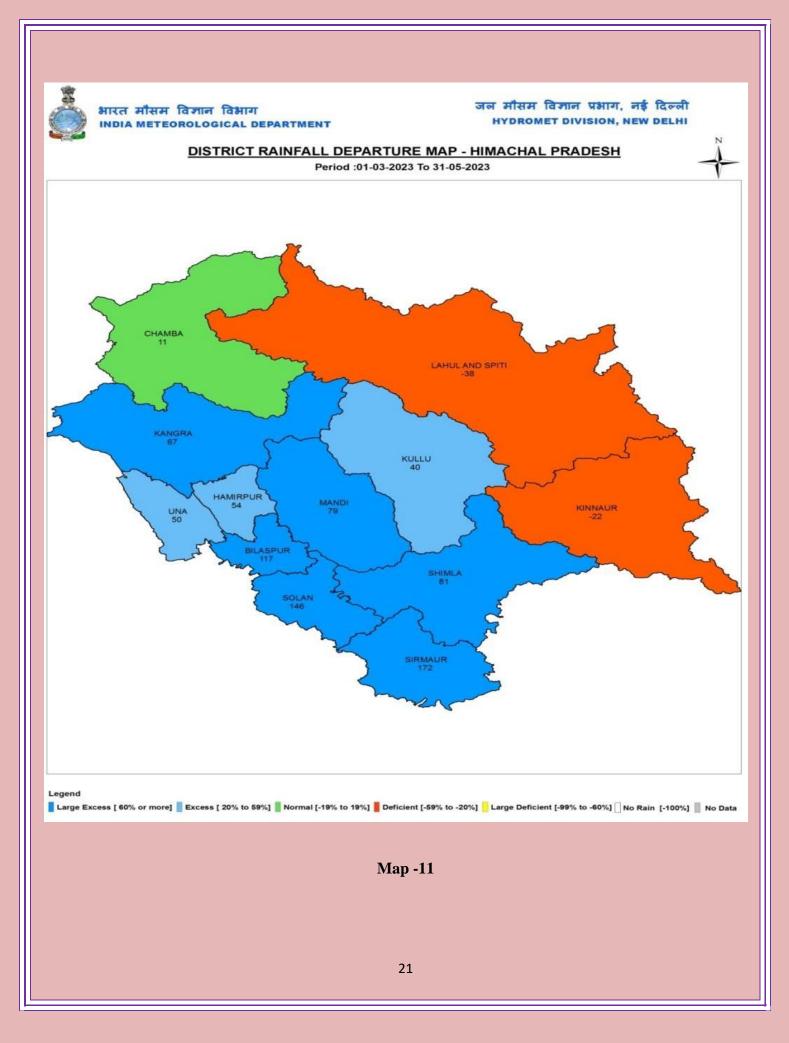

# **Rainfall in Himachal Pradesh:**

- > The average annual rainfall is **1,251(mm)**.
- The rainy season start at the end of month of June. The landscape lushes green and fresh.
  During this seasonal streams and natural springs are replenished.
- The heavy rains in July and August cause erosion, floods, and landslides. Of all the state districts, Dharamshala receive the highest rainfall, nearly about 3400 mm.
- Spiti is the driest area of the state (rain fall below 50mm).

Beas River is the only river passing close to the boundary of Hamirpur district. As the college is situated nearly 25Km from the river so there is no chance of flash flood due to river. Also there is no nullah or rivulet near the college so the chances of flood are rare.