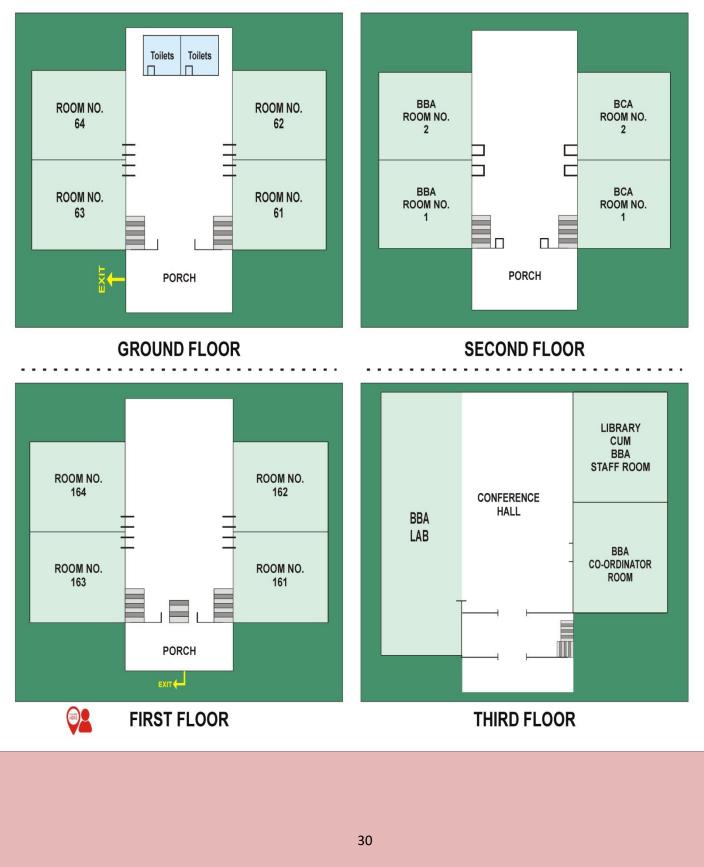

| 02        | 05              |
| Torch                                    | 02        | 04              |
| First-aid-box                            | 02        | 04              |
| Temporary Shelter /Tents and Tarpaulins) | Nil       | 02              |
| Fire Extinguishers                       | 24        | 10              |
| Alert Alarm                              | Nil       | 01              |
| Wheel Chairs                             | 01        | 02              |
| Reflectors                               | Nil       | 02              |

# **Evacuation Plan of NSCBM Govt. College, Hamirpur**

Detailed map (Plan) showing all the rooms, labs and washrooms, staircase and exit points has been displayed in each building of the college.





# **EVACUATION PLAN OF KARGIL BHAWAN**





# Location of NSCBM Govt. College Hamirpur in Relation to Medical College, Police Station and Fire Station

Medical college, Police Station and Fire Station are located within 4 Km from the College and can be reached within 10 minutes.







## Awareness Generation and Sensitization.

Disaster Management Cell has been established since 2022 in the college and it is functional to till date. From time to time it conducts different programmes and mock drills on disaster management. Disaster Management & Disaster Risks Reduction courses are studied by the Geography and Public Administration students. Disaster management plan is annually reviewed by the Disaster Management Core Committee and necessary changes are included. NCC, NSS and Rangers & Rovers Units of the College intend to conduc