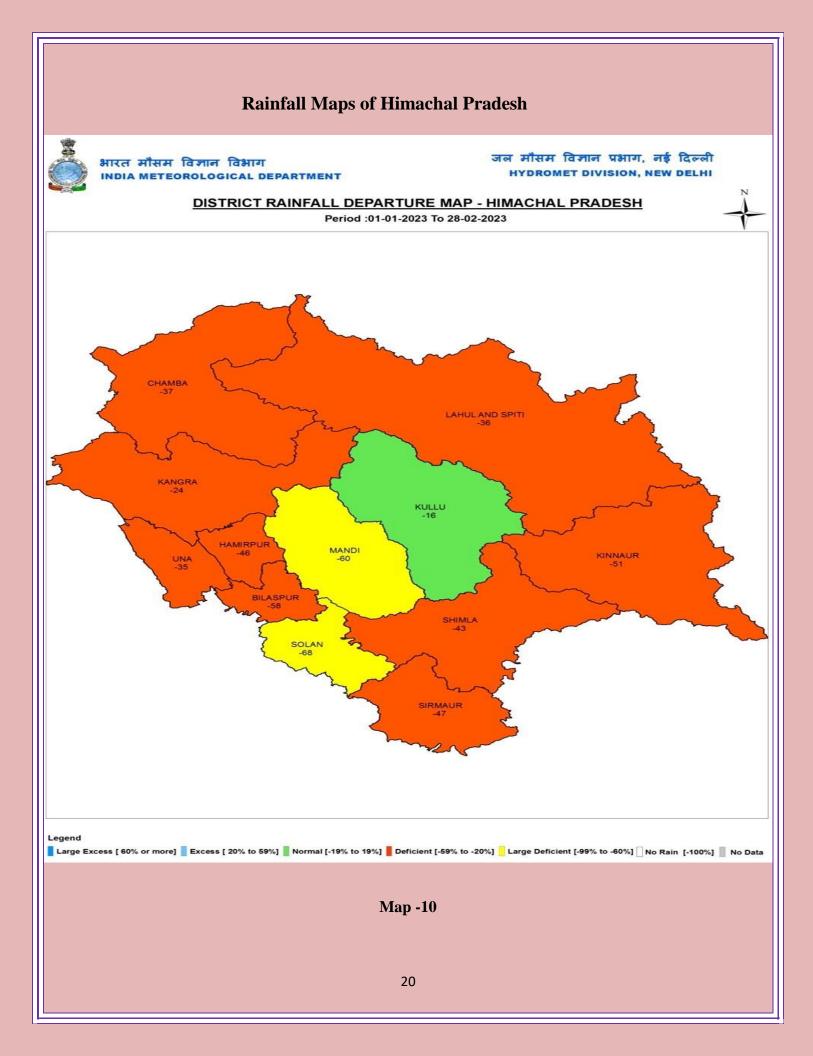

# **Rainfall in Himachal Pradesh:**

- > The average annual rainfall is **1,251(mm)**.
- The rainy season start at the end of month of June. The landscape lushes green and fresh.
  During this seasonal streams and natural springs are replenished.
- The heavy rains in July and August cause erosion, floods, and landslides. Of all the state districts, Dharamshala receive the highest rainfall, nearly about 3400 mm.
- Spiti is the driest area of the state (rain fall below 50mm).