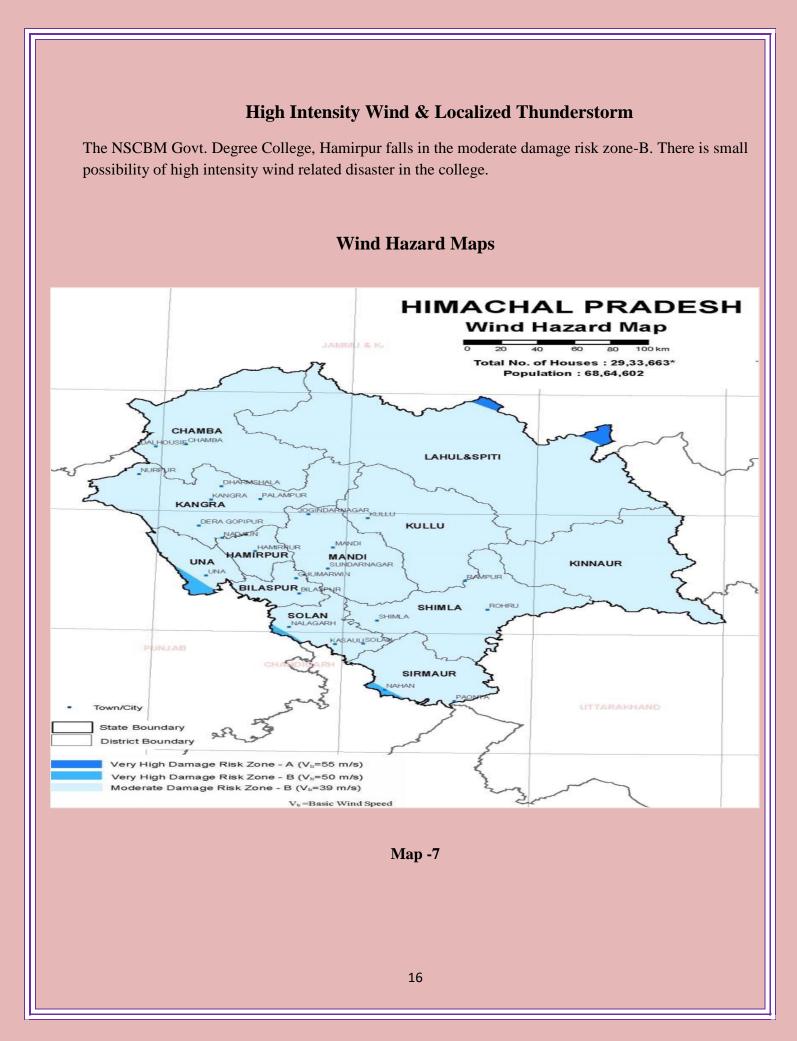

#### **Objectives of Disaster Management in NSCBM Govt. College, Hamirpur**

- As the college falls in the High Intensity Earth Quake Zone and High speed winds / localized thunderstorm can affect the life and property of the college therefore the plan focuses on pre disaster, during disaster and post disaster steps to be taken in case a disaster occurs.
- In case of any fire break out due to internal and external electrical or other causes, the plan focuses on pre disaster and practical steps to be taken during disaster and after disaster.
- As the college is located on a busy road and has two main gates college Disaster Management plans focuses on to take adequate measures to avoid road Accident.
- Some measures to deal with the biological disaster like Covid-19 has also been included
- To plan adequate steps to be taken before during and after; if any disaster occurs.

#### Hazard Risks in the College:

- 1. Earthquake
- 2. High Intensity Winds & Localized Thunderstorm
- 3. Flood
- 4. Road accident
- 5. Stampede in case of any emergency
- 6. Fire/chemical accident
- 7. Biological disaster like Covid-19