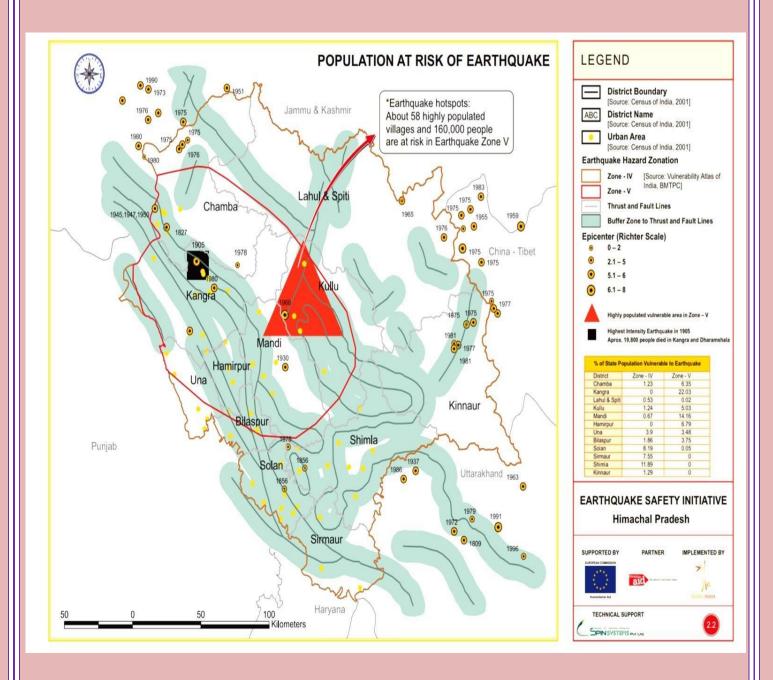

Chamba, Kullu, Kangra, Una, Hamirpur, Mandi, and Bilaspur Districts lie in Zone V. The remaining districts of Lahual and Spiti, Kinnaur, Shimla, Solan and Sirmaur lie in **Zone IV**. Since the earthquake data base in India is still incomplete, especially with regards to earthquakes prior to the historical period (before 1800A.D.), these zones offer a rough guide of the earthquake hazard in any particular region and need to be regularly updated.