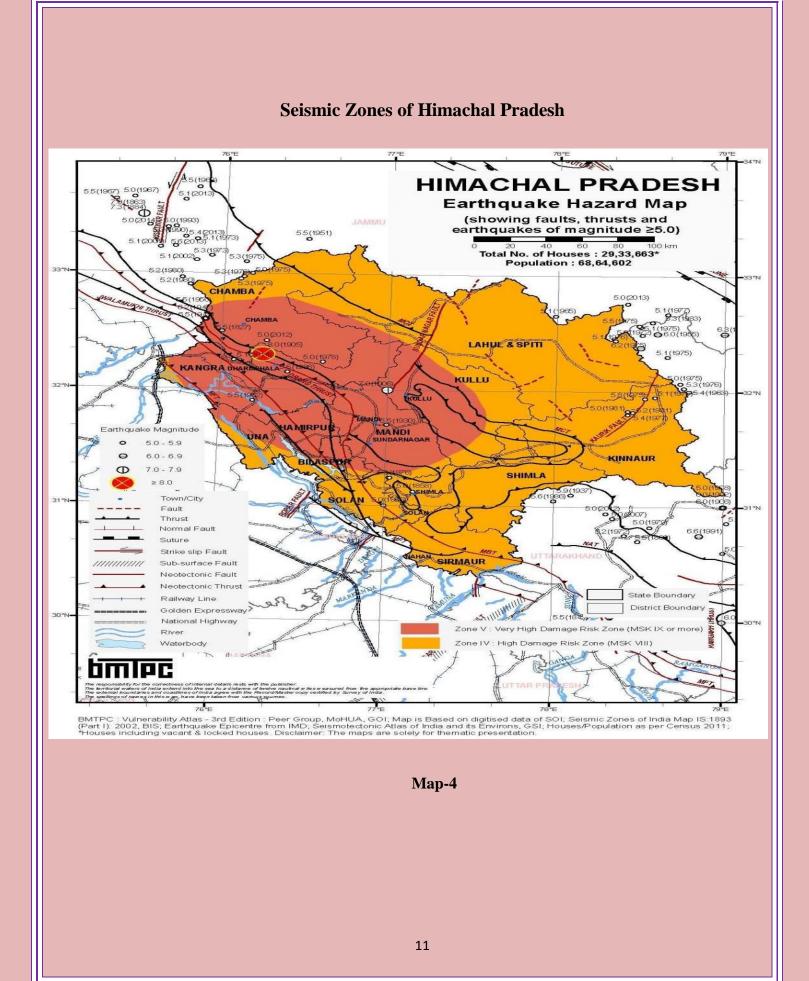

Chamba, Kullu, Kangra, Una, Hamirpur, Mandi, and Bilaspur Districts lie in Zone V. The remaining districts of Lahual and Spiti, Kinnaur, Shimla, Solan and Sirmaur lie in **Zone IV**. Since the earthquake data base in India is still incomplete, especially with regards to earthquakes prior to the historical period (before 1800A.D.), these zones offer a rough guide of the earthquake hazard in any particular region and need to be regularly updated.

# Earthquake Hazard Maps

Map -5