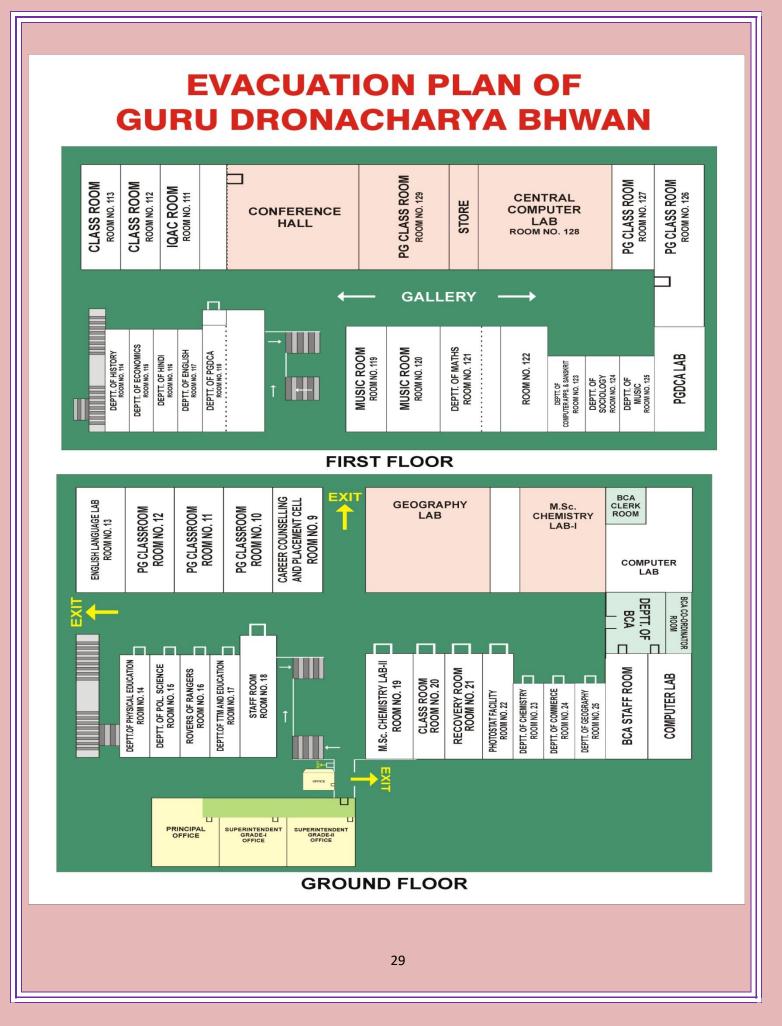

Thick ropes                              | 02        | 05              |
| Torch                                    | 02        | 04              |
| First-aid-box                            | 02        | 04              |
| Temporary Shelter /Tents and Tarpaulins) | Nil       | 02              |
| Fire Extinguishers                       | 24        | 10              |
| Alert Alarm                              | Nil       | 01              |
| Wheel Chairs                             | 01        | 02              |
| Reflectors                               | Nil       | 02              |

# **Evacuation Plan of NSCBM Govt. College, Hamirpur**

Detailed map (Plan) showing all the rooms, labs and washrooms, staircase and exit points has been displayed in each building of the college.





# **EVACUATION PLAN OF KARGIL BHAWAN**





# Location of NSCBM Govt. College Hamirpur in Relation to Medical College, Police Station and Fire Station

Medical college, Police Station and Fire Station are located within 4 Km from the College and can be reached within 10 minutes.







## Awareness Generation and Sensitization.

Disaster Management Cell has been established since 2022 in the college and it is functional to till date. From time to time it conducts different programmes and mock drills on disaster management. Disaster Management & Disaster Risks Reduction courses are studied by the Geography and Public Administration students. Disaster management plan is annually reviewed by the Disaster Management Core Committee and necessary changes are included. NCC, NSS and Rangers & Ro