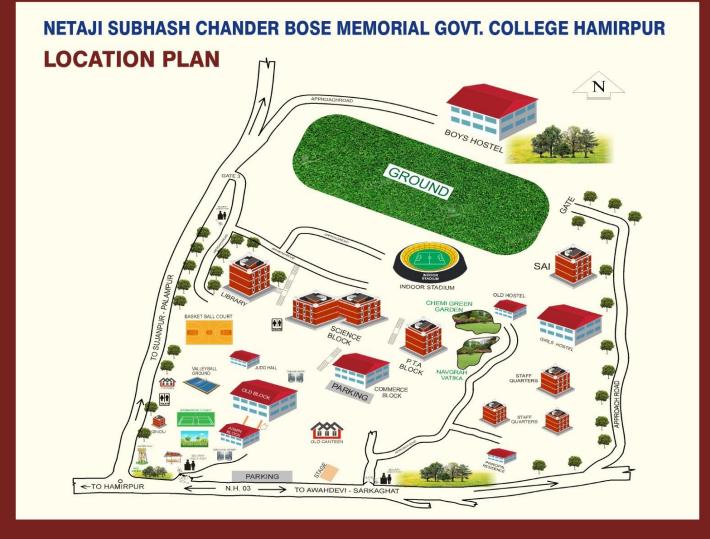

rcase 5
- 13. Does College have a kitchen? Yes/No-No, Canteen -yes

If yes do you have gas stove or open fire kitchen or use cooking gas connection- Yes, with NSS

- 14. Do college has separate toilets for Boys -Yes, Girls-Yes
- 15. Number of drinking water points-2
- 16. Playground size and open are-120 X 80 Mtrs
- 17. Fire extinguisher installed--- Yes
  - If yes number of fire extinguisher—15
- 18. Number of Sand Buckets installed—2
- 19. Evacuation drill organized—Yes/No—Yes

If yes, last date when drill conducted and number of student who participated-

#### First Mock Drill Date-Feb-2017, Total Students Participated-400 Last Mock Drill Date-07-11-2023, Total Students Participated-450

# **Guide Map of District Hamirpur**



Map-1

# Guide Map of NSCBM Govt. Degree College, Hamirpur



Map-2

# Satellite View of NSCBM Govt. Degree College, Hamirpur



Map-3

## **Meaning of Disaster Management**

A disaster refers to catastrophe, mishap, calamity for grave occurrence from natural or man-made causes, which is beyond the coping capacity of the affected community. Disaster Management involves a continuous and integrated process of planning, organizing, coordinating and implementing measures which are necessary or expedient for:

- Prevention of danger or threat of any disaster.
- Mitigation or reduction of risk of any disaster or its severity or consequences.
- Capacity building including research and knowledge management.
- Preparedness to deal with any disaster.
- Prompt response to any threatening disaster situation or disaster.
- Assessing the severity or magnitude of