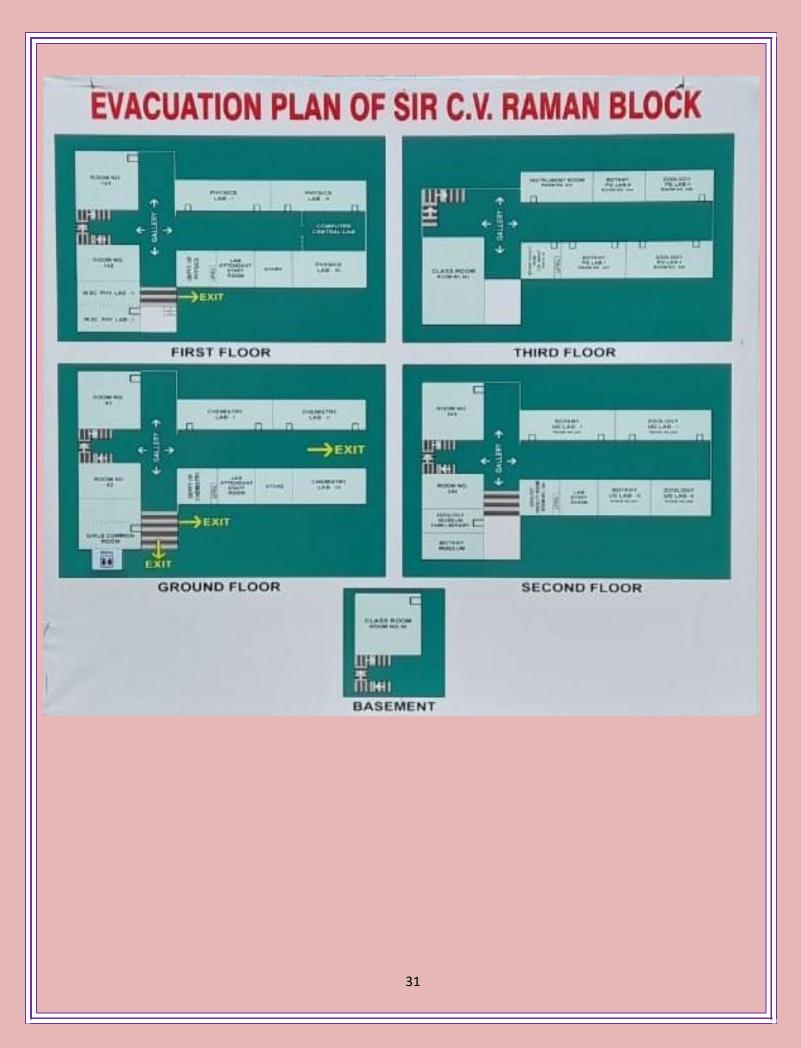

# **Stampede in Case of Any Emergency**

The CV Raman block and Kargil Bhawan of the college have huge rush of students and also they have limited ways to exit so there is a possibility of stampede in these buildings.

# Chapter-3

# **Preparedness & Evacuation Plan**