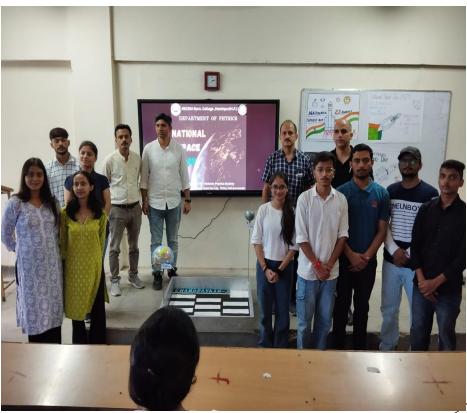

## <u>REPORT</u>

On 24<sup>th</sup> August 2024, "The Vedanta Physics Society" of NSCBM Govt. College Hamirpur celebrated the NATIONAL SPACE DAY. It was organised in the room No. 142 at physics department. The event started at 1:00 PM with the arrival of participants.

### PRESTIGIOUS PRESENTATIONS OF STUDENTS

#### STUDENTS ATTEND THE EVENT