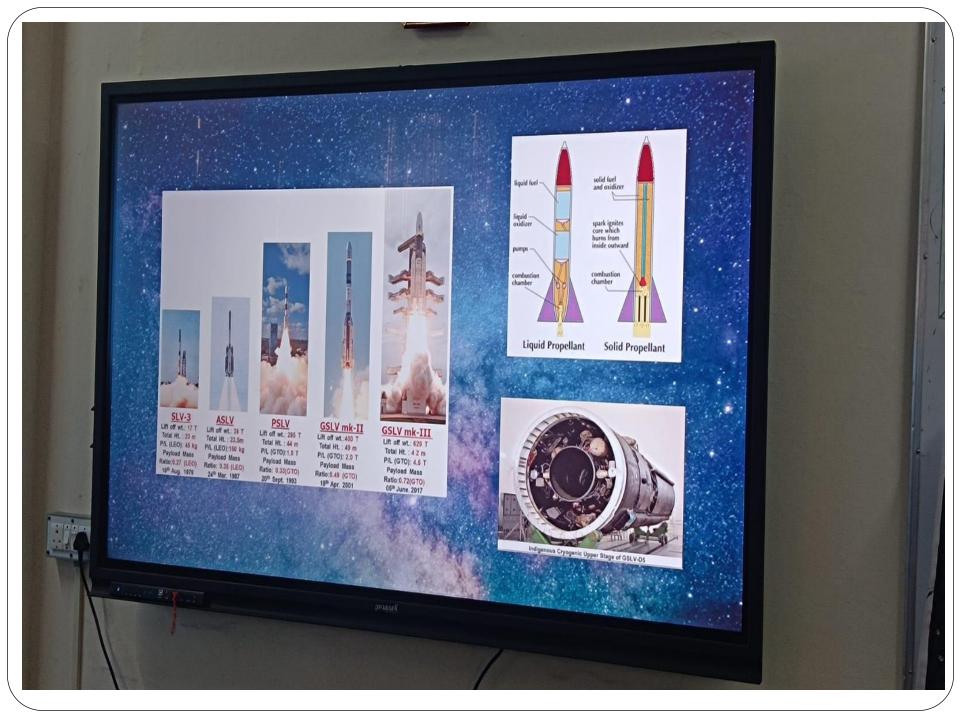

## **NETAJI SUBHASH CHANDER BOSE MEMORIAL**

**GOVT. COLLEGE HAMIRPUR (H.P)** 



THE VEDANTA PHYSICS SOCIETY

NATIONAL SPACE DAY

## <u>REPORT</u>

On 24<sup>th</sup> August 2024, "The Vedanta Physics Society" of NSCBM Govt. College Hamirpur celebrated the NATIONAL SPACE DAY. It was organised in the room No. 142 at physics department. The event started at 1:00 PM with the arrival of participants.





# OBJECTIVE – To Celebrate the appreciating success of Chandrayaan -3 of landing on the south pole of moon.

**CHIEF GUEST --- H.O.D. CHEMISTRY** 

Dr. Shashi Kumar Sharma

**SOCIETY CONVENER --- Prof. Lavli Rana** 

#### The event consists of →

- ★ Chief guest speech
- ★ Presentation of students





### PRESTIGIOUS PRESENTATIONS OF STUDENTS





















#### STUDENTS ATTEND THE EVENT





#### Netaji Subhash Chander Bose Memorial Govt. College Hamirpur, Himachal Pradesh

Himachal Pradesh
Tel. No.: 01972-222227, FAX: 01972-222227, E-mail: gchamirpur-hp@nic.in

Dated: 24/08/2024

#### Department of Physics

National Space Day Celebration

#### Attendance sheet

| S.NO | NAME            | CLASS