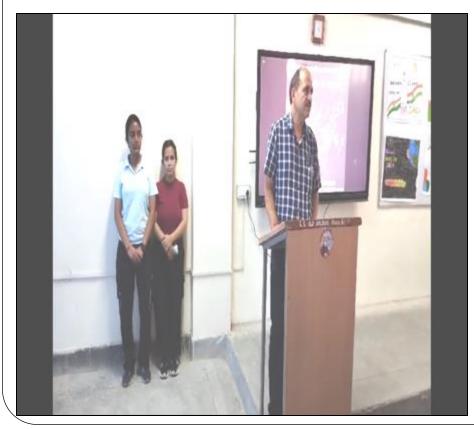

## <u>REPORT</u>

On 24<sup>th</sup> August 2024, "The Vedanta Physics Society" of NSCBM Govt. College Hamirpur celebrated the NATIONAL SPACE DAY. It was organised in the room No. 142 at physics department. The event started at 1:00 PM with the arrival of participants.

# OBJECTIVE – To Celebrate the appreciating success of Chandrayaan -3 of landing on the south pole of moon.

**CHIEF GUEST --- H.O.D. CHEMISTRY** 

Dr. Shashi Kumar Sharma

**SOCIETY CONVENER --- Prof. Lavli Rana** 

#### The event consists of →

- ★ Chief guest speech
- ★ Presentation of students