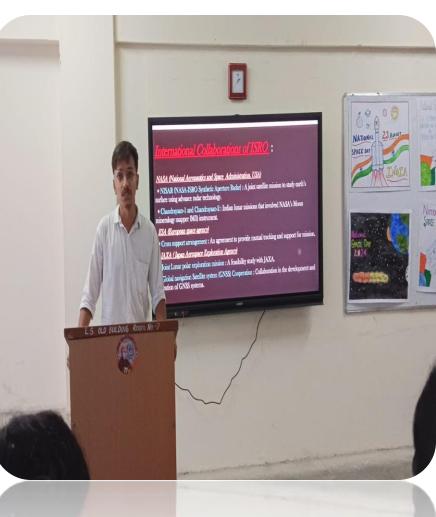

## **NETAJI SUBHASH CHANDER BOSE MEMORIAL**

**GOVT. COLLEGE HAMIRPUR (H.P)** 



THE VEDANTA PHYSICS SOCIETY

NATIONAL SPACE DAY

## <u>REPORT</u>

On 24<sup>th</sup> August 2024, "The Vedanta Physics Society" of NSCBM Govt. College Hamirpur celebrated the NATIONAL SPACE DAY. It was organised in the room No. 142 at physics department. The event started at 1:00 PM with the arrival of participants.





# OBJECTIVE – To Celebrate the appreciating success of Chandrayaan -3 of landing on the south pole of moon.

**CHIEF GUEST --- H.O.D. CHEMISTRY** 

Dr. Shashi Kumar Sharma

**SOCIETY CONVENER --- Prof. Lavli Rana** 

#### The event consists of →

- ★ Chief guest speech
- ★ Presentation of students





### PRESTIGIOUS PRESENTATIONS OF STUDENTS





















#### STUDENTS ATTEND THE EVENT





#### Netaji Subhash Chander Bose Memorial Govt. College Hamirpur, Himachal Pradesh

Himachal Pradesh
Tel. No.: 01972-222227, FAX: 01972-222227, E-mail: gchamirpur-hp@nic.in

Dated: 24/08/2024

#### Department of Physics

National Space Day Celebration

#### Attendance sheet

| S.NO | NAME            | CLASS