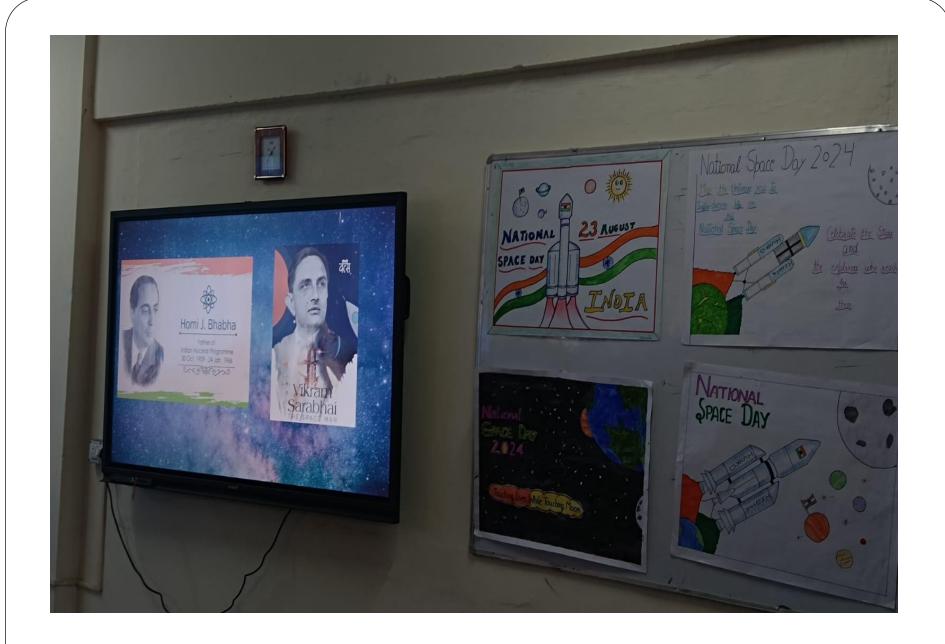

## **NETAJI SUBHASH CHANDER BOSE MEMORIAL**

**GOVT. COLLEGE HAMIRPUR (H.P)** 



THE VEDANTA PHYSICS SOCIETY

NATIONAL SPACE DAY

## <u>REPORT</u>

On 24<sup>th</sup> August 2024, "The Vedanta Physics Society" of NSCBM Govt. College Hamirpur celebrated the NATIONAL SPACE DAY. It was organised in the room No. 142 at physics department. The event started at 1:00 PM with the arrival of participants.





# OBJECTIVE – To Celebrate the appreciating success of Chandrayaan -3 of landing on the south pole of moon.

**CHIEF GUEST --- H.O.D. CHEMISTRY** 

Dr. Shashi Kumar Sharma

**SOCIETY CONVENER --- Prof. Lavli Rana** 

#### The event consists of →

- ★ Chief guest speech
- ★ Presentation of students





### PRESTIGIOUS PRESENTATIONS OF STUDENTS





















#### STUDENTS ATTEND THE EVENT





#### Netaji Subhash Chander Bose Memorial Govt. College Hamirpur, Himachal Pradesh

Himachal Pradesh
Tel. No.: 01972-222227, FAX: 01972-222227, E-mail: gchamirpur-hp@nic.in

Dated: 24/08/2024

#### Department of Physics

National Space Day Celebration

#### Attendance sheet

| S.NO | NAME            | CLASS