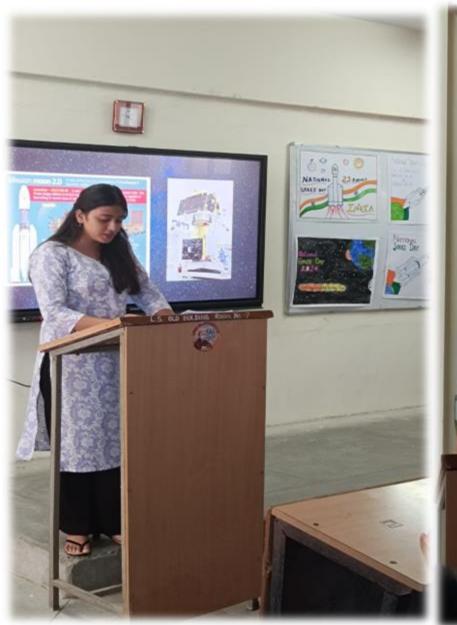

## **NETAJI SUBHASH CHANDER BOSE MEMORIAL**

**GOVT. COLLEGE HAMIRPUR (H.P)** 



THE VEDANTA PHYSICS SOCIETY

NATIONAL SPACE DAY

## <u>REPORT</u>

On 24<sup>th</sup> August 2024, "The Vedanta Physics Society" of NSCBM Govt. College Hamirpur celebrated the NATIONAL SPACE DAY. It was organised in the room No. 142 at physics department. The event started at 1:00 PM with the arrival of participants.





# OBJECTIVE – To Celebrate the appreciating success of Chandrayaan -3 of landing on the south pole of moon.

**CHIEF GUEST --- H.O.D. CHEMISTRY** 

Dr. Shashi Kumar Sharma

**SOCIETY CONVENER --- Prof. Lavli Rana** 

#### The event consists of →

- ★ Chief guest speech
- ★ Presentation of students





### PRESTIGIOUS PRESENTATIONS OF STUDENTS





















#### STUDENTS ATTEND THE EVENT





#### Netaji Subhash Chander Bose Memorial Govt. College Hamirpur, Himachal Pradesh

Himachal Pradesh
Tel. No.: 01972-222227, FAX: 01972-222227, E-mail: gchamirpur-hp@nic.in

Dated: 24/08/2024

#### Department of Physics

National Space Day Celebration

#### Attendance sheet

| S.NO | NAME            | CLASS