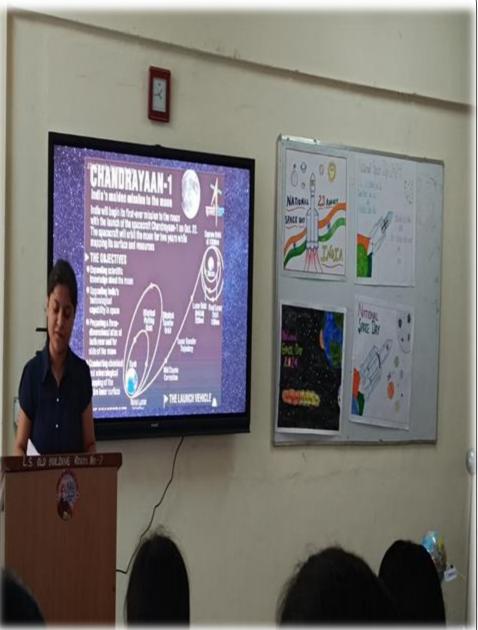

## **NETAJI SUBHASH CHANDER BOSE MEMORIAL**

**GOVT. COLLEGE HAMIRPUR (H.P)** 



THE VEDANTA PHYSICS SOCIETY

NATIONAL SPACE DAY

## <u>REPORT</u>

On 24<sup>th</sup> August 2024, "The Vedanta Physics Society" of NSCBM Govt. College Hamirpur celebrated the NATIONAL SPACE DAY. It was organised in the room No. 142 at physics department. The event started at 1:00 PM with the arrival of participants.





# OBJECTIVE – To Celebrate the appreciating success of Chandrayaan -3 of landing on the south pole of moon.

**CHIEF GUEST --- H.O.D. CHEMISTRY** 

Dr. Shashi Kumar Sharma

**SOCIETY CONVENER --- Prof. Lavli Rana** 

#### The event consists of →

- ★ Chief guest speech
- ★ Presentation of students





### PRESTIGIOUS PRESENTATIONS OF STUDENTS





















#### STUDENTS ATTEND THE EVENT





#### Netaji Subhash Chander Bose Memorial Govt. College Hamirpur, Himachal Pradesh

Himachal Pradesh
Tel. No.: 01972-222227, FAX: 01972-222227, E-mail: gchamirpur-hp@nic.in

Dated: 24/08/2024

#### Department of Physics

National Space Day Celebration

#### Attendance sheet

| S.NO | NAME            | CLASS