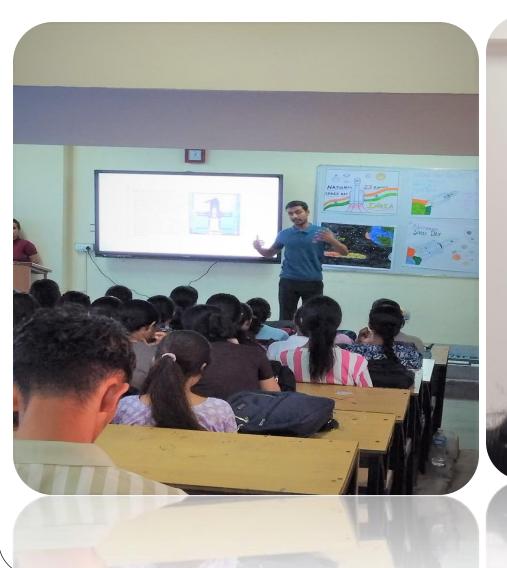

## **NETAJI SUBHASH CHANDER BOSE MEMORIAL**

**GOVT. COLLEGE HAMIRPUR (H.P)** 



THE VEDANTA PHYSICS SOCIETY

NATIONAL SPACE DAY

## <u>REPORT</u>

On 24<sup>th</sup> August 2024, "The Vedanta Physics Society" of NSCBM Govt. College Hamirpur celebrated the NATIONAL SPACE DAY. It was organised in the room No. 142 at physics department. The event started at 1:00 PM with the arrival of participants.





# OBJECTIVE – To Celebrate the appreciating success of Chandrayaan -3 of landing on the south pole of moon.

**CHIEF GUEST --- H.O.D. CHEMISTRY** 

Dr. Shashi Kumar Sharma

**SOCIETY CONVENER --- Prof. Lavli Rana** 

#### The event consists of →

- ★ Chief guest speech
- ★ Presentation of students





### PRESTIGIOUS PRESENTATIONS OF STUDENTS





















#### STUDENTS ATTEND THE EVENT





#### Netaji Subhash Chander Bose Memorial Govt. College Hamirpur, Himachal Pradesh

Himachal Pradesh
Tel. No.: 01972-222227, FAX: 01972-222227, E-mail: gchamirpur-hp@nic.in

Dated: 24/08/2024

#### Department of Physics

National Space Day Celebration

#### Attendance sheet

| S.NO | NAME            | CLASS