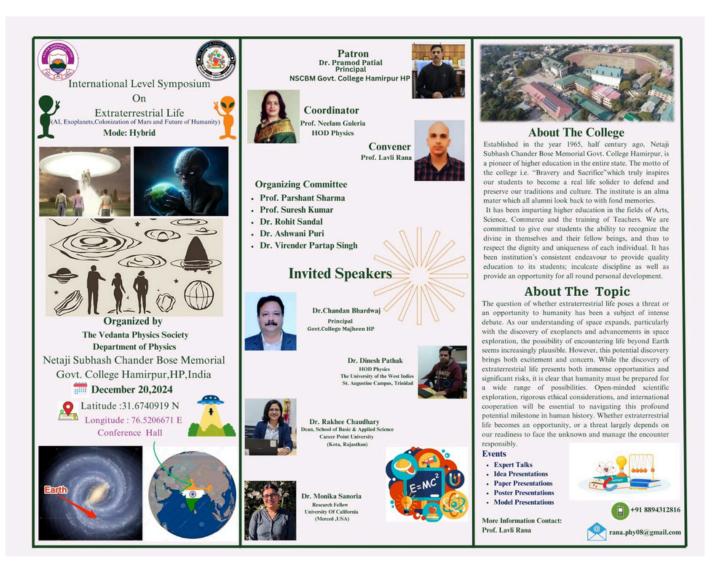

# International Symposium on Extraterrestrial Life

(AI, Exoplanets, Colonisation of mars and Future of Humanity)

**DATE:** December 20th 2024

VENUE: Confrence Hall, N.S.C.B.M. GOVT. COLLEGE HAMIRPUR

#### **RESOURCE PERSONS:**

- Dr. Chandan Bhardwaj (Principal. Govt. College Majheen)
- Dr. Dinesh Pathak (HOD Physics. The University of West Indies St. Augustine Campus, Trinidad)
- Dr. Rakhee Chaudhary (Dean. School of Basic & Applied Science Career Point University, Kota)
- Dr. Monika Sanoria (Research Fellow, University of California, Merced USA)

# THE FOLLOWING COMMITTEES WERE CONSTITUTED FOR THE SMOOTHCONDUCT OF THE EVENT

#### Netaji Subhash Chander Bose Memorial Govt. College Hamirpur, Himachal Pradesh

Tel. No.: 01972-222227, FAX: 01972-222227, E-mail: gchamirpur-hp@nic.in

No. 1425

Date: 19/12/2024

The following committees are hereby constituted for the smooth functioning of International Level Symposium that is going to be held in the college on 20/12/2024.All to note it for compliance.

| Details Of Committees                       |            |
|---------------------------------------------|------------|
| Organizing Committee                        |            |
| Prof. Neelam Kumari                         |            |
| Prof. Lavli Rana                            | 500        |
| Dr. Rohit Sandal                            |            |
| Certificate/ Memento Distribution Committee |            |
| Dr. Ashwani Puri                            | 100000     |
| Rumani                                      |            |
| Shivali                                     |            |
| Pragti                                      | ر<br>انتیک |
| Refreshment Committee                       |            |
| Prof. Prashant Sharma                       |            |
| Sh. Rajender Singh                          |            |
| Sh. Vijay Kumar                             |            |
| Samriti Kaushal                             |            |
| Yavindra                                    |            |
| Aditi                                       |            |
| Technical Support Committee                 |            |
| Prof. Suresh Kumar                          |            |
| Mr. Jagdeep                                 |            |
| Anshul                                      |            |
| Pankaj                                      | -          |
| Registration Committee                      |            |
| Dr. Virender Pratap Singh                   |            |
| Kriti Mehta                                 | - 3        |
| Riya Saini                                  |            |
| Mohit Garha                                 |            |
| Stage Handling Committee                    |            |
| Payal Thakur                                |            |
| Priyanka Kumari                             |            |

## **SCHEDULE OF THE DAY**

#### SCHEDULE OF THE EVENT

- · Registration: 9:00 AM
- Welcome of the Chief Guest/Guests: 9:30 AM
- Lightening of the lamp: 9:35 AM
- Rosette Pin up to all Guest: 9:40 AM
- Plant Presentation to the chief Guest by Physics Faculty 9:45 AM
- Brief introduction of event by Prof. Lavli Rana: 9:50 AM
- 1st Presentation: 10:00 AM (Dr. Monika Sanoria)
- 2<sup>nd</sup> Presentation: 10:40 AM (Dr. Dinesh Pathak)