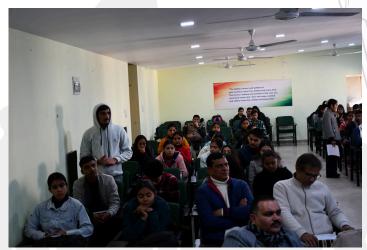

## **SCHEDULE OF THE DAY**

#### SCHEDULE OF THE EVENT

- · Registration: 9:00 AM
- Welcome of the Chief Guest/Guests: 9:30 AM
- Lightening of the lamp: 9:35 AM
- Rosette Pin up to all Guest: 9:40 AM
- Plant Presentation to the chief Guest by Physics Faculty 9:45 AM
- Brief introduction of event by Prof. Lavli Rana: 9:50 AM
- 1st Presentation: 10:00 AM (Dr. Monika Sanoria)
- 2<sup>nd</sup> Presentation: 10:40 AM (Dr. Dinesh Pathak)

#### TEA BREAK 11:20 AM - 11:30 AM

- Students' Presentation:11:30AM 12:30 PM
- 3<sup>rd</sup> Presentation: 12:30 PM (Dr. Chandan Bhardwaj)

#### LUNCH BREAK 1:10PM - 1:50 PM

- 4<sup>th</sup> Presentation: 1:50 PM (Dr. Rakhi Chaudhary)
- 5<sup>th</sup> Presentation: 2:30 PM (Prof. Neelam Kumari)
- 6<sup>th</sup> Presentation: 3:00 PM (Dr. Virender Pratap Singh)
- Students' Presentation: 3:30PM 4:00 PM

#### HIGH TEA BREAK 4:00PM - 4:10 PM

- 7th Presentation: 4:10 PM (Prof. Lavli Rana)
- Open House Discussion: (4:40 PM)
- Report Presentation by HOD Physics: (5:00 PM)\*
- Valedictory Function: (5:15 PM)
- Vote of Thanks by Prof. Parshant Sharma . (5:25 PM)
- National Anthem (5:30 PM)