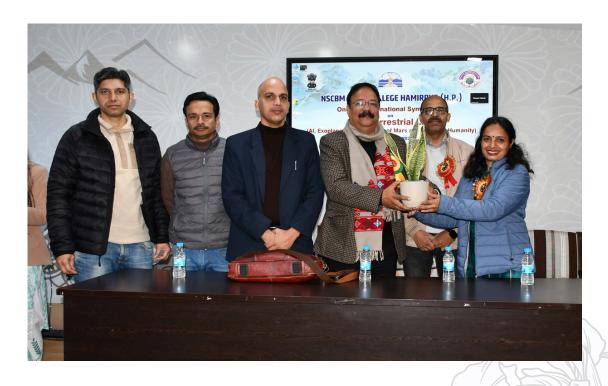

#### SCHEDULE OF THE EVENT

- · Registration: 9:00 AM
- Welcome of the Chief Guest/Guests: 9:30 AM
- Lightening of the lamp: 9:35 AM
- Rosette Pin up to all Guest: 9:40 AM
- Plant Presentation to the chief Guest by Physics Faculty 9:45 AM
- Brief introduction of event by Prof. Lavli Rana: 9:50 AM
- 1st Presentation: 10:00 AM (Dr. Monika Sanoria)
- 2<sup>nd</sup> Presentation: 10:40 AM (Dr. Dinesh Pathak)