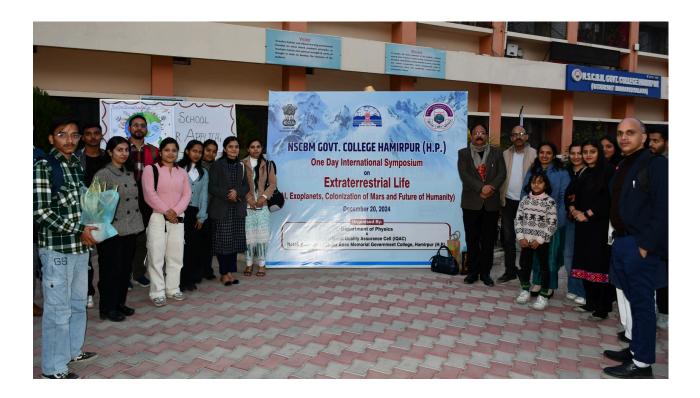

# International Symposium on Extraterrestrial Life

(AI, Exoplanets, Colonisation of mars and Future of Humanity)

**DATE:** December 20th 2024

VENUE: Confrence Hall, N.S.C.B.M. GOVT. COLLEGE HAMIRPUR

#### Department of Physics

International Symposium (20-12-2024)