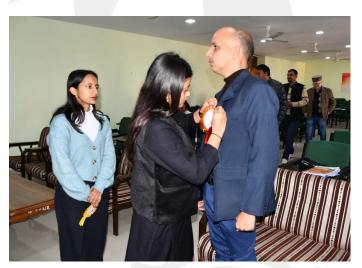

#### SCHEDULE OF THE EVENT

- · Registration: 9:00 AM
- Welcome of the Chief Guest/Guests: 9:30 AM
- Lightening of the lamp: 9:35 AM
- Rosette Pin up to all Guest: 9:40 AM
- Plant Presentation to the chief Guest by Physics Faculty 9:45 AM
- Brief introduction of event by Prof. Lavli Rana: 9:50 AM
- 1st Presentation: 10:00 AM (Dr. Monika Sanoria)
- 2<sup>nd</sup> Presentation: 10:40 AM (Dr. Dinesh Pathak)