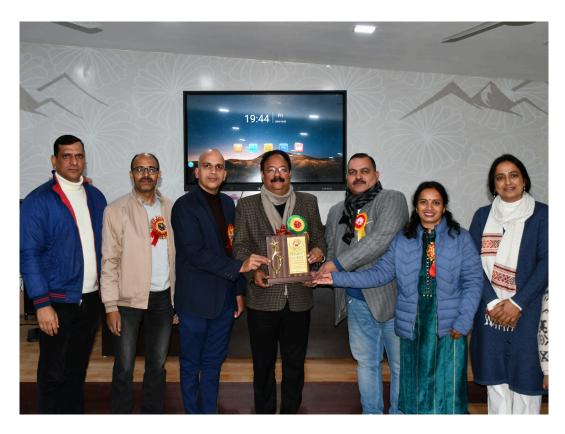

# International Symposium on Extraterrestrial Life

(AI, Exoplanets, Colonisation of mars and Future of Humanity)

**DATE:** December 20th 2024

VENUE: Confrence Hall, N.S.C.B.M. GOVT. COLLEGE HAMIRPUR

#### **RESOURCE PERSONS:**

- Dr. Chandan Bhardwaj (Principal. Govt. College Majheen)
- Dr. Dinesh Pathak (HOD Physics. The University of West Indies St. Augustine Campus, Trinidad)
- Dr. Rakhee Chaudhary (Dean. School of Basic & Applied Science Career Point University, Kota)
- Dr. Monika Sanoria (Research Fellow, University of California, Merced USA)