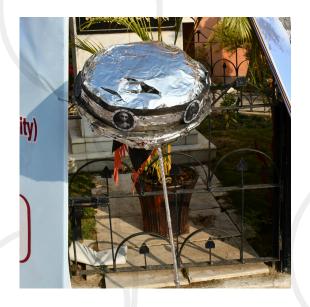

ll be useful for us in our upcoming future.

#### ASTHA MODGIL

Astha is an alumna of N.S.C.B.M. Govt. College Hamirpur. She presented her poster on the topic "BEYOND EARTH: Exploring AI, Exoplanets, Humanity's Future in Space". Imagine AI as a brain behind all our upcoming space missions. It can detect Exoplanets much faster than a normal human do. She also discussed about habitable exoplanets and how Mars can be one of those leading to the idea of Colonization of mars.



In a nutshell we can say Human's curiosity drives us to explore extraterrestrial realms. From AI enabled space exploration to the discovery of Exoplanets and the dream of colonizing Mars, her poster showcases how we are shaping our future beyond earth.

## PHOTOGRAPHS OF THE EVENT

• Model and posters made by students





• Chief Guest Dr. Chandan Bhardwaj





155

## • <u>Lightning of the Lamp</u>









## • Students pinning badges to our chief guest and guests















## • Presenting Bouquet to the Chief Guest



### All the presented members and students







## • Anchors of the Event





## Certificate Distribution







## **Presenting momento to Chief Guest**









## • A Final Group Photo