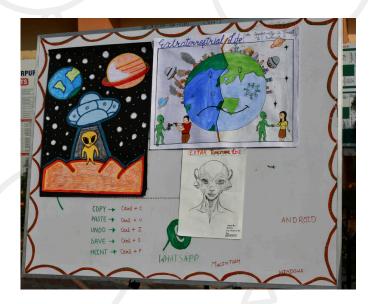

# International Symposium on Extraterrestrial Life

(AI, Exoplanets, Colonisation of mars and Future of Humanity)

**DATE:** December 20th 2024

VENUE: Confrence Hall, N.S.C.B.M. GOVT. COLLEGE HAMIRPUR