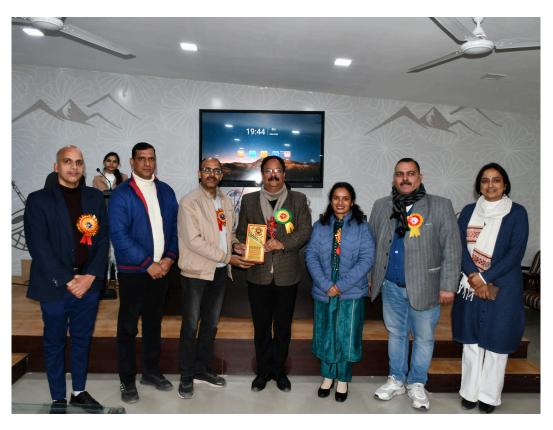

# International Symposium on Extraterrestrial Life

(AI, Exoplanets, Colonisation of mars and Future of Humanity)

**DATE:** December 20th 2024

VENUE: Confrence Hall, N.S.C.B.M. GOVT. COLLEGE HAMIRPUR

#### **RESOURCE PERSONS:**

- Dr. Chandan Bhardwaj (Principal. Govt. College Majheen)
- Dr. Dinesh Pathak (HOD Physics. The University of West Indies St. Augustine Campus, Trinidad)
- Dr. Rakhee Chaudhary (Dean. School of Basic & Applied Science Career Point University, Kota)
- Dr. Monika Sanoria (Research Fellow, University of California, Merced USA)