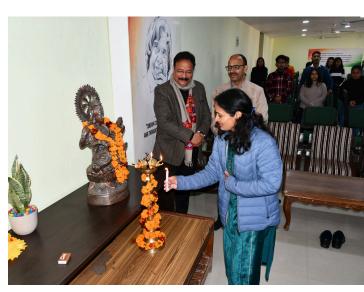

#### SCHEDULE OF THE EVENT

- · Registration: 9:00 AM
- Welcome of the Chief Guest/Guests: 9:30 AM
- Lightening of the lamp: 9:35 AM
- Rosette Pin up to all Guest: 9:40 AM
- Plant Presentation to the chief Guest by Physics Faculty 9:45 AM
- Brief introduction of event by Prof. Lavli Rana: 9:50 AM
- 1st Presentation: 10:00 AM (Dr. Monika Sanoria)
- 2<sup>nd</sup> Presentation: 10:40 AM (Dr. Dinesh Pathak)