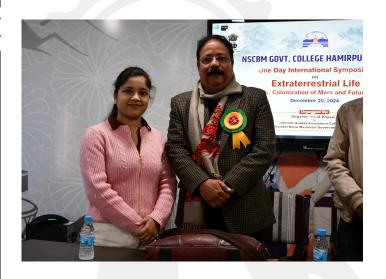

# International Symposium on Extraterrestrial Life

(AI, Exoplanets, Colonisation of mars and Future of Humanity)

**DATE:** December 20th 2024

VENUE: Confrence Hall, N.S.C.B.M. GOVT. COLLEGE HAMIRPUR

#### **RESOURCE PERSONS:**

- Dr. Chandan Bhardwaj (Principal. Govt. College Majheen)
- Dr. Dinesh Pathak (HOD Physics. The University of West Indies St. Augustine Campus, Trinidad)
- Dr. Rakhee Chaudhary (Dean. School of Basic & Applied Science Career Point University, Kota)
- Dr. Monika Sanoria (Research Fellow, University of California, Merced USA)