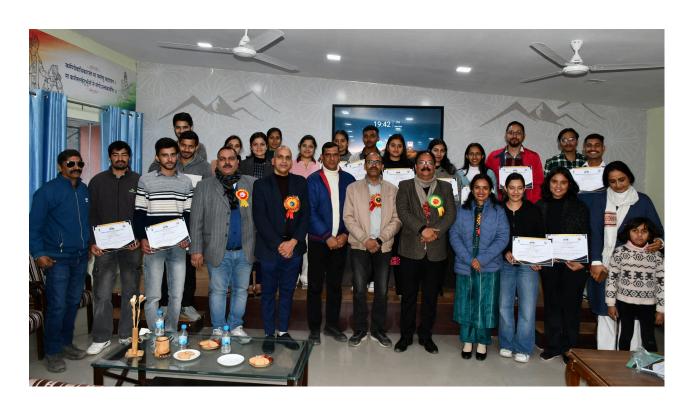

# THE FOLLOWING COMMITTEES WERE CONSTITUTED FOR THE SMOOTHCONDUCT OF THE EVENT

| Details Of Committees                       |            |
|---------------------------------------------|------------|
| Organizing Committee                        |            |
| Prof. Neelam Kumari                         |            |
| Prof. Lavli Rana                            | 500        |
| Dr. Rohit Sandal                            |            |
| Certificate/ Memento Distribution Committee |            |
| Dr. Ashwani Puri                            | 100000     |
| Rumani                                      |            |
| Shivali                                     |            |
| Pragti                                      | ر<br>انتیک |
| Refreshment Committee                       |            |
| Prof. Prashant Sharma                       |            |
| Sh. Rajender Singh                          |            |
| Sh. Vijay Kumar                             |            |
| Samriti Kaushal                             |            |
| Yavindra                                    |            |
| Aditi                                       |            |
| Technical Support Committee                 |            |
| Prof. Suresh Kumar                          |            |
| Mr. Jagdeep                                 |            |
| Anshul                                      |            |
| Pankaj                                      | -          |
| Registration Committee                      |            |
| Dr. Virender Pratap Singh                   |            |
| Kriti Mehta                                 | - 3        |
| Riya Saini                                  |            |
| Mohit Garha                                 |            |
| Stage Handling Committee                    |            |
| Payal Thakur                                |            |
| Priyanka Kumari                             |            |